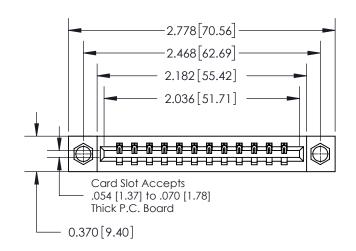

ISSUE NUMBER

1

ORIGINAL

| 837/887 Series High Temp Card Edge Connector |
|----------------------------------------------|
| Part Number: 837-012-541-107                 |

YOUR CONNECTION TO QUALITY & SERVICE