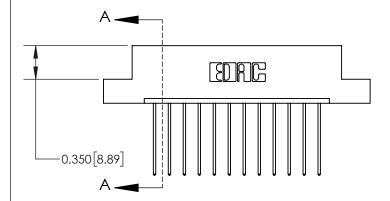

**Mounting Option** 

07-M3-0.5 Metric Threaded Inserts

## **Contact Detail**

541-Wire Wrap .025 Sq.(0.64 Sq.) - Tail LG=.750(19.05) .156 [3.96] Contact Spacing x .200 [5.08] Row Spacing

**See Accompanying Page for: Contact Bend Details** 

THIS IS A C.A.D. GENERATED DRAWING DO NOT MAKE MANUAL REVISIONS TO MASTER.