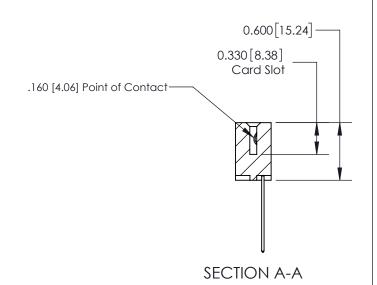

ISSUE NUMBER

ORIGINAL

1

| 837/887 Series High Temp Card Edge Connector<br>Contact Bend Detail |                                                                                                                                         | ACAD REFERENCE NO. | 837 ENG MASTER   |               |
|---------------------------------------------------------------------|-----------------------------------------------------------------------------------------------------------------------------------------|--------------------|------------------|---------------|
|                                                                     |                                                                                                                                         | DRAWN: J.LEE       | DATE: OCT. 06/09 |               |
|                                                                     |                                                                                                                                         | CHECKED:           | DATE:            |               |
| EDAC INC                                                            | RIO  ARE THE PROPERTY OF EDAC INC.,AND SHALL NOT BE REPRODUCED, OR COPIED OR USED AS THE BASIS FOR THE MANUFACTURE OR SALE OF APPARATUS | SCALE: NTS         | SHEET            | 2 <b>OF</b> 2 |
| TORONTO, ONTARIO CANADA                                             |                                                                                                                                         | DRAWING NUMBER     | •                | ISSUE         |
| YOUR CONNECTION TO QUALITY & SERVICE                                |                                                                                                                                         | 837 Assembly       |                  | 1             |