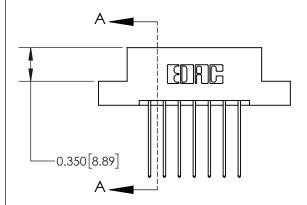

## **Mounting Option**

08-#4-40 Unified Threaded Inserts

## **Contact Detail**

541-Wire Wrap .025 Sq.(0.64 Sq.) - Tail LG=.750(19.05) .156 [3.96] Contact Spacing x .200 [5.08] Row Spacing





**See Accompanying Page for:** 

**Contact Bend Details** 

THIS IS A C.A.D. GENERATED DRAWING DO NOT MAKE MANUAL REVISIONS TO MASTER.



ISSUE NUMBER ORIGINAL



837/887 Series High Temp Card Edge Connector Part Number: 837-014-541-208



**EDAC INC** TORONTO, ONTARIO CANADA

THESE DRAWINGS AND SPECIFICATIONS ARE THE PROPERTY OF EDAC INC.,AND SHALL NOT BE REPRODUCED, OR COPIED OR USED AS THE BASIS FOR THE MANUFACTURE OR SALE OF APPARATUS WITHOUT WRITTEN PERMISSION.

| ACAD REFERENCE NO. 837 ENG MAST |                  |  |  |
|---------------------------------|------------------|--|--|
| DRAWN: J.LEE                    | DATE: OCT. 06/09 |  |  |
| CHECKED:                        | DATE:            |  |  |
| SCALE: NTS                      | SHEET 1 OF 2     |  |  |
| DRAWING NUMBER