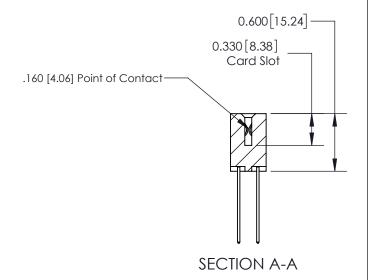

ISSUE NUMBER

ORIGINAL

1

| 837/887 Series High Temp Card Edge Connector<br>Contact Bend Detail                                                                                                                                                                                                                              |                                   | ACAD REFERENCE NO. | 837 ENG MASTER   |       |
|--------------------------------------------------------------------------------------------------------------------------------------------------------------------------------------------------------------------------------------------------------------------------------------------------|-----------------------------------|--------------------|------------------|-------|
|                                                                                                                                                                                                                                                                                                  |                                   | DRAWN: J.LEE       | DATE: OCT. 06/09 |       |
|                                                                                                                                                                                                                                                                                                  |                                   | CHECKED:           | DATE:            |       |
| EDAC INC TORONTO, ONTARIO CANADA YOUR CONNECTION TO QUALITY & SERVICE  TORONTO, ONTARIO CANADA THESE DRAWINGS AND SPECIFICATIONS ARE THE PROPERTY OF EDAC INC., AND SHALL NOT BE REPRODUCED, OR COPIED OR USED AS THE BASIS FOR THE MANUFACTURE OR SALE OF APPARATUS WITHOUT WRITTEN PERMISSION. | SCALE: NTS                        | SHEET              | 2 <b>OF</b> 2    |       |
|                                                                                                                                                                                                                                                                                                  | SHALL NOT BE REPRODUCED,OR COPIED | DRAWING NUMBER     | •                | ISSUE |
|                                                                                                                                                                                                                                                                                                  | MANUFACTURE OR SALE OF APPARATUS  | 837 Assembly       |                  | 1     |