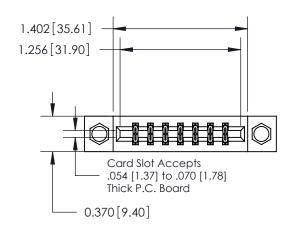

ISSUE NUMBER ORIGINAL

837/887 Series High Temp Card Edge Connector Part Number: 837-014-541-208

**EDAC INC** TORONTO, ONTARIO CANADA

THESE DRAWINGS AND SPECIFICATIONS ARE THE PROPERTY OF EDAC INC.,AND SHALL NOT BE REPRODUCED, OR COPIED OR USED AS THE BASIS FOR THE MANUFACTURE OR SALE OF APPARATUS WITHOUT WRITTEN PERMISSION.

## **Contact Detail**

541-Wire Wrap .025 Sq.(0.64 Sq.) - Tail LG=.750(19.05) .156 [3.96] Contact Spacing x .200 [5.08] Row Spacing

**See Accompanying Page for:** 

**Contact Bend Details** 

THIS IS A C.A.D. GENERATED DRAWING DO NOT MAKE MANUAL REVISIONS TO MASTER.