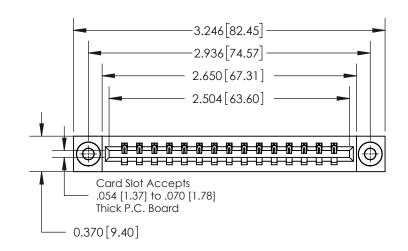

**Mounting Option** 

03-.116 (2.95) I.D. Floating Eyelets

ISSUE NUMBER ORIGINAL

**See Accompanying Page for:** 

**Contact Bend Details** 

837/887 Series High Temp Card Edge Connector Part Number: 837-015-521-603

YOUR CONNECTION TO QUALITY & SERVICE

**EDAC INC** TORONTO, ONTARIO CANADA