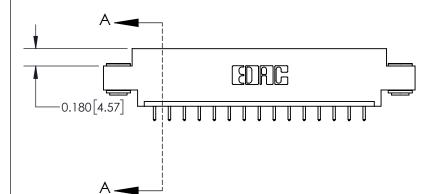

ISSUE NUMBER ORIGINAL

**See Accompanying Page for:** 

**Contact Bend Details** 

837/887 Series High Temp Card Edge Connector Part Number: 837-015-521-603

YOUR CONNECTION TO QUALITY & SERVICE

**EDAC INC** TORONTO, ONTARIO CANADA