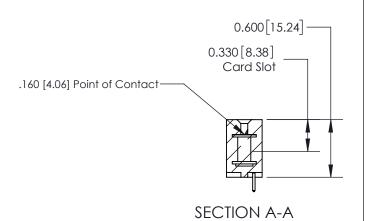

ISSUE NUMBER

ORIGINAL

1

| 837/887 Series High Temp Card Edge Connector<br>Contact Bend Detail |                                                                                                                                    | ACAD REFERENCE NO. | 837 ENG MASTER   |               |
|---------------------------------------------------------------------|------------------------------------------------------------------------------------------------------------------------------------|--------------------|------------------|---------------|
|                                                                     |                                                                                                                                    | DRAWN: J.LEE       | DATE: OCT. 06/09 |               |
|                                                                     |                                                                                                                                    | CHECKED:           | DATE:            |               |
| EDAC INC                                                            | THESE DRAWINGS AND SPECIFICATIONS ARE THE PROPERTY OF EDAC INC.,AND SHALL NOT BE REPRODUCED,OR COPIED OR USED AS THE BASIS FOR THE | SCALE: NTS         | SHEET            | 2 <b>OF</b> 2 |
| TORONTO, ONTARIO CANADA                                             |                                                                                                                                    | DRAWING NUMBER     | •                | ISSUE         |
| YOUR CONNECTION TO QUALITY & SERVICE                                | MANUFACTURE OR SALE OF APPARATUS WITHOUT WRITTEN PERMISSION.                                                                       | 837 Assembly       |                  | 1             |