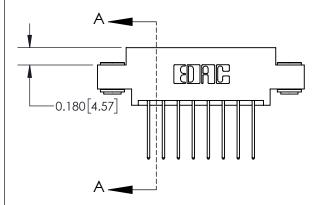

ISSUE NUMBER

ORIGINAL

1

| 837/887 Series High Temp Card Edge Connector<br>Contact Bend Detail                                                                                                                                                                                                                                                                              |                                  | ACAD REFERENCE NO. | 837 ENG MASTER   |   |
|--------------------------------------------------------------------------------------------------------------------------------------------------------------------------------------------------------------------------------------------------------------------------------------------------------------------------------------------------|----------------------------------|--------------------|------------------|---|
|                                                                                                                                                                                                                                                                                                                                                  |                                  | DRAWN: J.LEE       | DATE: OCT. 06/09 |   |
|                                                                                                                                                                                                                                                                                                                                                  |                                  | CHECKED:           | DATE:            |   |
| EDAC INC TORONTO, ONTARIO CANADA YOUR CONNECTION TO QUALITY & SERVICE  TEDAC INC. TORONTO, ONTARIO CANADA YOUR CONNECTION TO QUALITY & SERVICE  THESE DRAWINGS AND SPECIFICATIONS ARE THE PROPERTY OF EDAC INC.,AND SHALL NOT BE REPRODUCED, OR COPIED OR USED AS THE BASIS FOR THE MANUFACTURE OR SALE OF APPARATUS WITHOUT WRITTEN PERMISSION. | SCALE: NTS                       | SHEET              | 2 <b>OF</b> 2    |   |
|                                                                                                                                                                                                                                                                                                                                                  | DRAWING NUMBER                   | •                  | ISSUE            |   |
|                                                                                                                                                                                                                                                                                                                                                  | MANUFACTURE OR SALE OF APPARATUS | 837 Assembly       |                  | 1 |