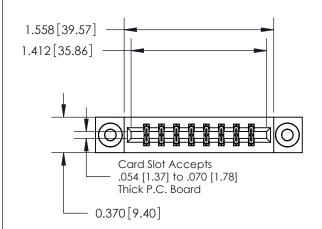

**Mounting Option** 

03-.116 (2.95) I.D. Floating Eyelets

## **Contact Detail**

540-Wire Wrap .025 Sq.(0.64 Sq.) - Tail LG=.560(14.22) .156 [3.96] Contact Spacing x .200 [5.08] Row Spacing

**See Accompanying Page for:** 

**Contact Bend Details** 

THIS IS A C.A.D. GENERATED DRAWING DO NOT MAKE MANUAL REVISIONS TO MASTER.

ISSUE NUMBER ORIGINAL

| 0.600[15.24]——               |                           |  |  |
|------------------------------|---------------------------|--|--|
| 0                            | 0.330 [8.38]<br>Card Slot |  |  |
| .160 [4.06] Point of Contact |                           |  |  |
|                              |                           |  |  |
|                              |                           |  |  |
|                              |                           |  |  |
|                              |                           |  |  |
|                              |                           |  |  |
| SF                           | CTION A-A                 |  |  |