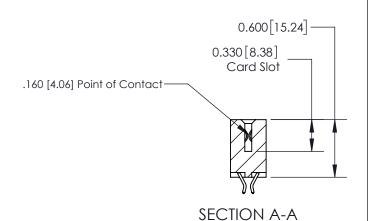

ISSUE NUMBER

ORIGINAL

1

| 837/887 Series High Temp Card Edge Connector<br>Contact Bend Detail |                                                                                                                                    | ACAD REFERENCE NO. | 837 ENG          | 3 MASTER      |
|---------------------------------------------------------------------|------------------------------------------------------------------------------------------------------------------------------------|--------------------|------------------|---------------|
|                                                                     |                                                                                                                                    | DRAWN: J.LEE       | DATE: OCT. 06/09 |               |
|                                                                     |                                                                                                                                    | CHECKED:           | DATE:            |               |
| EDAC INC                                                            | THESE DRAWINGS AND SPECIFICATIONS ARE THE PROPERTY OF EDAC INC.,AND SHALL NOT BE REPRODUCED,OR COPIED OR USED AS THE BASIS FOR THE | SCALE: NTS         | SHEET            | 2 <b>OF</b> 2 |
| TORONTO, ONTARIO CANADA                                             |                                                                                                                                    | DRAWING NUMBER     |                  | ISSUE         |
| YOUR CONNECTION TO QUALITY & SERVICE                                | MANUFACTURE OR SALE OF APPARATUS WITHOUT WRITTEN PERMISSION.                                                                       | 837 Assembly       |                  | 1             |