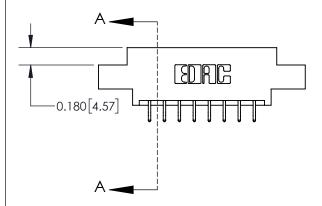

## **Contact Detail**

556-Extender Board Bend (Code 520 Contacts)

.156 [3.96] Contact Spacing x .200 [5.08] Row Spacing

**See Accompanying Page for:** 

**Contact Bend Details** 

THIS IS A C.A.D. GENERATED DRAWING DO NOT MAKE MANUAL REVISIONS TO MASTER.