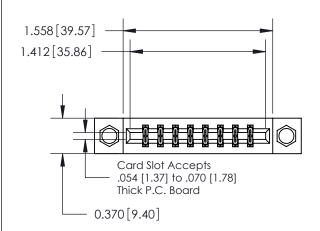

## **Mounting Option**

08-#4-40 Unified Threaded Inserts

ISSUE NUMBER ORIGINAL

1

| 837/887 Series High Temp Card Edge Connector |
|----------------------------------------------|
| Part Number: 837-016-556-808                 |

YOUR CONNECTION TO QUALITY & SERVICE