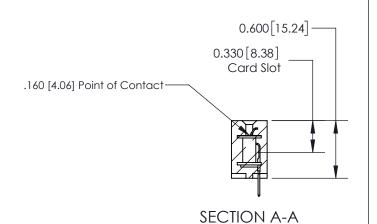

ISSUE NUMBER

ORIGINAL

1

| 837/887 Series High Temp Card Edge Connector<br>Contact Bend Detail |                                                                                                                                    | ACAD REFERENCE NO. | 837 ENG MASTER   |               |
|---------------------------------------------------------------------|------------------------------------------------------------------------------------------------------------------------------------|--------------------|------------------|---------------|
|                                                                     |                                                                                                                                    | DRAWN: J.LEE       | DATE: OCT. 06/09 |               |
|                                                                     |                                                                                                                                    | CHECKED:           | DATE:            |               |
| EDAC INC                                                            | THESE DRAWINGS AND SPECIFICATIONS ARE THE PROPERTY OF EDAC INC.,AND SHALL NOT BE REPRODUCED,OR COPIED OR USED AS THE BASIS FOR THE | SCALE: NTS         | SHEET            | 2 <b>OF</b> 2 |
| TORONTO, ONTARIO CANADA                                             |                                                                                                                                    | DRAWING NUMBER     | •                | ISSUE         |
| YOUR CONNECTION TO QUALITY & SERVICE                                | MANUFACTURE OR SALE OF APPARATUS WITHOUT WRITTEN PERMISSION.                                                                       | 837 Assembly       |                  | 1             |