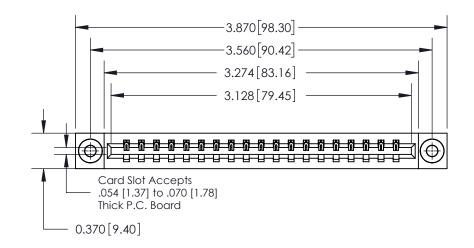

**Mounting Option** 

03-.116 (2.95) I.D. Floating Eyelets

ISSUE NUMBER

ORIGINAL

**See Accompanying Page for:** 

**Contact Bend Details** 

837/887 Series High Temp Card Edge Connector Part Number: 837-019-520-603

**EDAC INC** TORONTO, ONTARIO CANADA

THESE DRAWINGS AND SPECIFICATIONS ARE THE PROPERTY OF EDAC INC.,AND SHALL NOT BE REPRODUCED, OR COPIED OR USED AS THE BASIS FOR THE MANUFACTURE OR SALE OF APPARATUS WITHOUT WRITTEN PERMISSION.