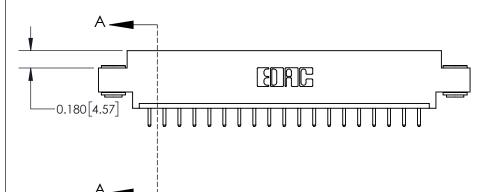

## **Contact Detail**

520-P.C. Tail .030x.018(0.76x0.46) - Tail LG=.175(4.45) .156 [3.96] Contact Spacing x .200 [5.08] Row Spacing

THIS IS A C.A.D. GENERATED DRAWING DO NOT MAKE MANUAL REVISIONS TO MASTER.

ISSUE NUMBER

ORIGINAL

**See Accompanying Page for:** 

**Contact Bend Details** 

837/887 Series High Temp Card Edge Connector Part Number: 837-019-520-603

**EDAC INC** TORONTO, ONTARIO CANADA

THESE DRAWINGS AND SPECIFICATIONS ARE THE PROPERTY OF EDAC INC.,AND SHALL NOT BE REPRODUCED, OR COPIED OR USED AS THE BASIS FOR THE MANUFACTURE OR SALE OF APPARATUS WITHOUT WRITTEN PERMISSION.