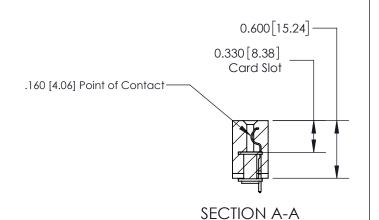

## **Contact Detail**

521-P.C. Tail .025 Sq.(0.64 Sq.) - Tail LG=.150(3.81) .156 [3.96] Contact Spacing x .200 [5.08] Row Spacing

> -4.026[102.26]--3.716[94.39] -3.430 [87.12] 3.284[83.41] -Card Slot Accepts .054 [1.37] to .070 [1.78] Thick P.C. Board

THIS IS A C.A.D. GENERATED DRAWING DO NOT MAKE MANUAL REVISIONS TO MASTER.

ISSUE NUMBER

ORIGINAL

**See Accompanying Page for:** 

**Contact Bend Details** 

0.370 [9.40]

| 837/887 Series High Temp Card Edge Connector |
|----------------------------------------------|
| Part Number: 837-020-521-103                 |