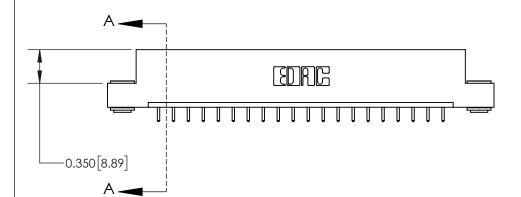

## **Contact Detail**

521-P.C. Tail .025 Sq.(0.64 Sq.) - Tail LG=.150(3.81) .156 [3.96] Contact Spacing x .200 [5.08] Row Spacing

> -4.026[102.26]--3.716[94.39] -3.430 [87.12] 3.284[83.41] -Card Slot Accepts .054 [1.37] to .070 [1.78] Thick P.C. Board

THIS IS A C.A.D. GENERATED DRAWING DO NOT MAKE MANUAL REVISIONS TO MASTER.

ISSUE NUMBER

ORIGINAL

**See Accompanying Page for:** 

**Contact Bend Details** 

0.370 [9.40]

| 837/887 Series High Temp Card Edge Connector |
|----------------------------------------------|
| Part Number: 837-020-521-103                 |