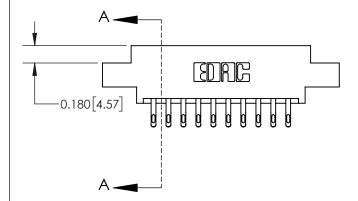

## **Contact Detail**

555-Extender Board Bend (Code 500 Contacts)

.156 [3.96] Contact Spacing x .200 [5.08] Row Spacing

**See Accompanying Page for:** 

**Contact Bend Details** 

THIS IS A C.A.D. GENERATED DRAWING DO NOT MAKE MANUAL REVISIONS TO MASTER.

ISSUE NUMBER

1

ORIGINAL

| 837/887 Series High Temp Card Edge Connector |
|----------------------------------------------|
| Part Number: 837-020-555-804                 |

YOUR CONNECTION TO QUALITY & SERVICE