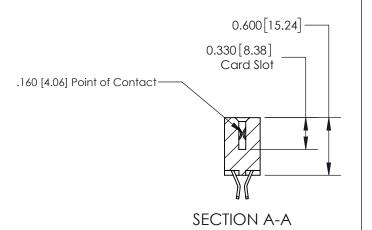

## **Contact Detail**

555-Extender Board Bend (Code 500 Contacts)

.156 [3.96] Contact Spacing x .200 [5.08] Row Spacing

**See Accompanying Page for:** 

**Contact Bend Details** 

THIS IS A C.A.D. GENERATED DRAWING DO NOT MAKE MANUAL REVISIONS TO MASTER.

ISSUE NUMBER

ORIGINAL

1

| 837/887 Series High Temp Card Edge Connector<br>Contact Bend Detail |                                                                                                        | ACAD REFERENCE NO. | 837 ENG MASTER   |               |
|---------------------------------------------------------------------|--------------------------------------------------------------------------------------------------------|--------------------|------------------|---------------|
|                                                                     |                                                                                                        | DRAWN: J.LEE       | DATE: OCT. 06/09 |               |
|                                                                     |                                                                                                        | CHECKED:           | DATE:            |               |
| EDAC INC                                                            | THESE DRAWINGS AND SPECIFICATIONS                                                                      | SCALE: NTS         | SHEET            | 2 <b>OF</b> 2 |
| TORONTO, ONTARIO CANADA                                             | ARE THE PROPERTY OF EDAC INC.,AND<br>SHALL NOT BE REPRODUCED,OR COPIED<br>OR USED AS THE BASIS FOR THE | DRAWING NUMBER     |                  | ISSUE         |
| CANADA                                                              | MANUFACTURE OR SALE OF APPARATUS WITHOUT WRITTEN PERMISSION.                                           | 837 Assembly       |                  | 1             |