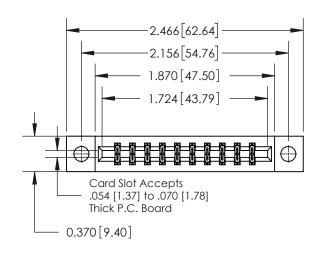

**Mounting Option** 

04-.156 (3.96) Dia. Mounting Holes

ISSUE NUMBER

1

ORIGINAL

| 837/887 Series High Temp Card Edge Connector |
|----------------------------------------------|
| Part Number: 837-020-555-804                 |

YOUR CONNECTION TO QUALITY & SERVICE