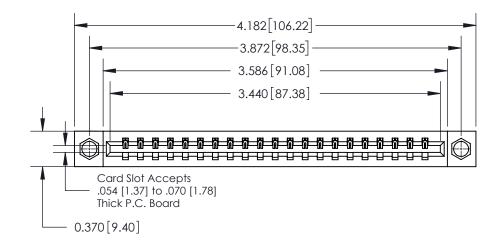

**Mounting Option** 

08-#4-40 Unified Threaded Inserts

## **Contact Detail**

524-P.C. Tail .018 Sq.(0.46 Sq.) - Tail LG=.175(4.45)

.156 [3.96] Contact Spacing x .200 [5.08] Row Spacing

THIS IS A C.A.D. GENERATED DRAWING DO NOT MAKE MANUAL REVISIONS TO MASTER.