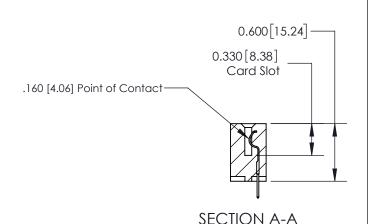

ISSUE NUMBER

ORIGINAL

1

| 837/887 Series High Temp Card Edge Connector<br>Contact Bend Detail |                                                                                                        | ACAD REFERENCE NO. | 837 ENG MASTER   |               |
|---------------------------------------------------------------------|--------------------------------------------------------------------------------------------------------|--------------------|------------------|---------------|
|                                                                     |                                                                                                        | DRAWN: J.LEE       | DATE: OCT. 06/09 |               |
|                                                                     |                                                                                                        | CHECKED:           | DATE:            |               |
| EDAC INC                                                            | THESE DRAWINGS AND SPECIFICATIONS                                                                      | SCALE: NTS         | SHEET            | 2 <b>OF</b> 2 |
| TORONTO, ONTARIO CANADA                                             | ARE THE PROPERTY OF EDAC INC.,AND<br>SHALL NOT BE REPRODUCED,OR COPIED<br>OR USED AS THE BASIS FOR THE | DRAWING NUMBER     | •                | ISSUE         |
| MANUFACTURE OR SALE OF AF                                           | MANUFACTURE OR SALE OF APPARATUS WITHOUT WRITTEN PERMISSION.                                           | 837 Assembly       |                  | 1             |