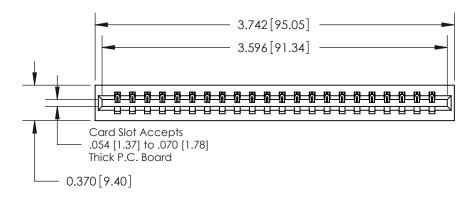

ISSUE NUMBER

ORIGINAL

**See Accompanying Page for:** 

**Contact Bend Details** 

837/887 Series High Temp Card Edge Connector Part Number: 837-022-540-101

YOUR CONNECTION TO QUALITY & SERVICE

**EDAC INC** TORONTO, ONTARIO CANADA