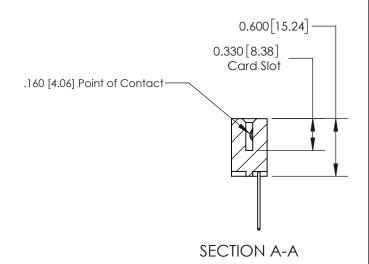

ISSUE NUMBER

ORIGINAL

1

| 837/887 Series High Temp Card Edge Connector<br>Contact Bend Detail |                                                                                                                                     | ACAD REFERENCE NO. | 837 ENG MASTER   |               |
|---------------------------------------------------------------------|-------------------------------------------------------------------------------------------------------------------------------------|--------------------|------------------|---------------|
|                                                                     |                                                                                                                                     | DRAWN: J.LEE       | DATE: OCT. 06/09 |               |
|                                                                     |                                                                                                                                     | CHECKED:           | DATE:            |               |
| EDAC INC                                                            | THESE DRAWINGS AND SPECIFICATIONS ARE THE PROPERTY OF EDAC INC.,AND SHALL NOT BE REPRODUCED, OR COPIED OR USED AS THE BASIS FOR THE | SCALE: NTS         | SHEET            | 2 <b>OF</b> 2 |
| TORONTO, ONTARIO CANADA                                             |                                                                                                                                     | DRAWING NUMBER     | •                | ISSUE         |
| YOUR CONNECTION TO QUALITY & SERVICE                                | MANUFACTURE OR SALE OF APPARATUS WITHOUT WRITTEN PERMISSION.                                                                        | 837 Assembly       |                  | 1             |