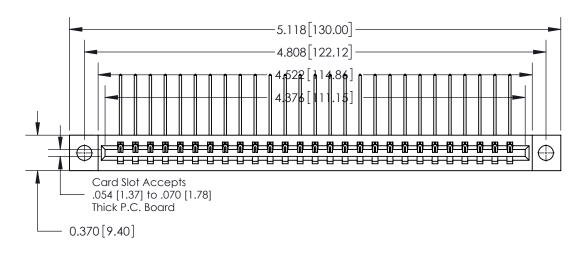

**See Accompanying Page for:** 

**Contact Bend Details** 

837/887 Series High Temp Card Edge Connector Part Number: 837-027-559-104

**EDAC INC** TORONTO, ONTARIO CANADA

THESE DRAWINGS AND SPECIFICATIONS ARE THE PROPERTY OF EDAC INC.,AND SHALL NOT BE REPRODUCED, OR COPIED OR USED AS THE BASIS FOR THE MANUFACTURE OR SALE OF APPARATUS WITHOUT WRITTEN PERMISSION.

**Mounting Option** 

04-.156 (3.96) Dia. Mounting Holes