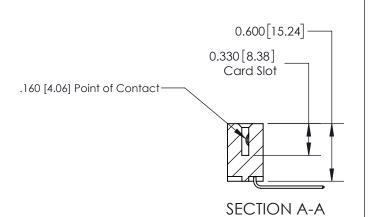

**See Accompanying Page for:** 

**Contact Bend Details** 

837/887 Series High Temp Card Edge Connector Part Number: 837-027-559-104

**EDAC INC** TORONTO, ONTARIO CANADA

THESE DRAWINGS AND SPECIFICATIONS ARE THE PROPERTY OF EDAC INC.,AND SHALL NOT BE REPRODUCED, OR COPIED OR USED AS THE BASIS FOR THE MANUFACTURE OR SALE OF APPARATUS WITHOUT WRITTEN PERMISSION.