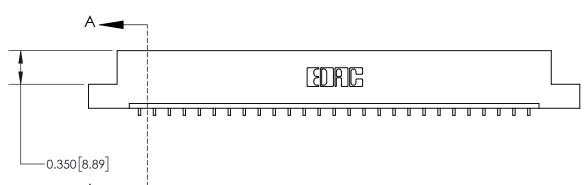

**See Accompanying Page for:** 

**Contact Bend Details** 

837/887 Series High Temp Card Edge Connector Part Number: 837-027-559-104

**EDAC INC** TORONTO, ONTARIO CANADA

THESE DRAWINGS AND SPECIFICATIONS ARE THE PROPERTY OF EDAC INC.,AND SHALL NOT BE REPRODUCED, OR COPIED OR USED AS THE BASIS FOR THE MANUFACTURE OR SALE OF APPARATUS WITHOUT WRITTEN PERMISSION.