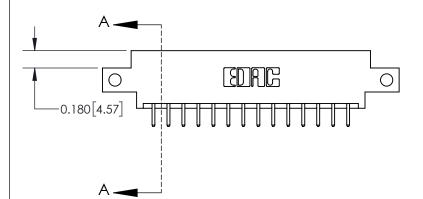

**Mounting Option** 

12-.128 (3.25) Dia. Side Mounting Holes

## **Contact Detail**

520-P.C. Tail .030x.018(0.76x0.46) - Tail LG=.175(4.45) .156 [3.96] Contact Spacing x .200 [5.08] Row Spacing





THIS IS A C.A.D. GENERATED DRAWING DO NOT MAKE MANUAL REVISIONS TO MASTER.



ISSUE NUMBER

ORIGINAL



837/887 Series High Temp Card Edge Connector Part Number: 837-028-520-812

YOUR CONNECTION TO QUALITY & SERVICE

**EDAC INC** TORONTO, ONTARIO CANADA

THESE DRAWINGS AND SPECIFICATIONS ARE THE PROPERTY OF EDAC INC.,AND SHALL NOT BE REPRODUCED, OR COPIED OR USED AS THE BASIS FOR THE MANUFACTURE OR SALE OF APPARATUS WITHOUT WRITTEN PERMISSION.

| ACAD REFERENCE NO. 837 ENG MAS |                  |  |  |
|--------------------------------|------------------|--|--|
| DRAWN: J.LEE                   | DATE: OCT. 06/09 |  |  |
| CHECKED:                       | DATE:            |  |  |
| SCALE: NTS                     | SHEET 1 OF 2     |  |  |
| DRAWING NUMBER                 | ISSUE