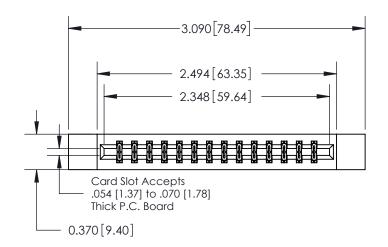

ISSUE NUMBER

ORIGINAL

837/887 Series High Temp Card Edge Connector Part Number: 837-028-520-812

YOUR CONNECTION TO QUALITY & SERVICE

**EDAC INC** TORONTO, ONTARIO CANADA

THESE DRAWINGS AND SPECIFICATIONS ARE THE PROPERTY OF EDAC INC.,AND SHALL NOT BE REPRODUCED, OR COPIED OR USED AS THE BASIS FOR THE MANUFACTURE OR SALE OF APPARATUS WITHOUT WRITTEN PERMISSION.