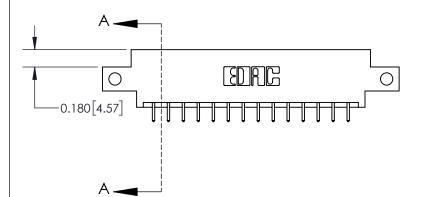

**Mounting Option** 

12-.128 (3.25) Dia. Side Mounting Holes

## **Contact Detail**

521-P.C. Tail .025 Sq.(0.64 Sq.) - Tail LG=.150(3.81) .156 [3.96] Contact Spacing x .200 [5.08] Row Spacing

> -3.090[78.49] 2.494 [63.35] 2.348 [59.64] Card Slot Accepts .054 [1.37] to .070 [1.78] Thick P.C. Board 0.370 [9.40]