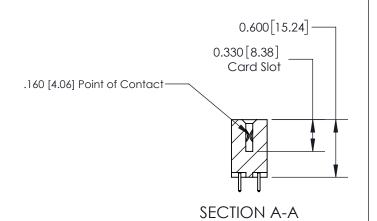

## **Contact Detail**

521-P.C. Tail .025 Sq.(0.64 Sq.) - Tail LG=.150(3.81) .156 [3.96] Contact Spacing x .200 [5.08] Row Spacing

> -3.090[78.49] 2.494 [63.35] 2.348 [59.64] Card Slot Accepts .054 [1.37] to .070 [1.78] Thick P.C. Board 0.370 [9.40]