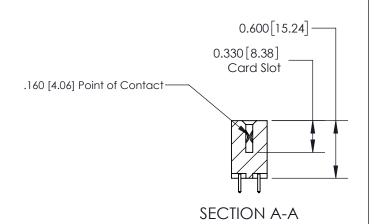

## **Contact Detail**

521-P.C. Tail .025 Sq.(0.64 Sq.) - Tail LG=.150(3.81) .156 [3.96] Contact Spacing x .200 [5.08] Row Spacing

-3.558 90.37 -3.248 [82.50] 2.962 [75.23] 2.816[71.53] Card Slot Accepts .054 [1.37] to .070 [1.78] Thick P.C. Board