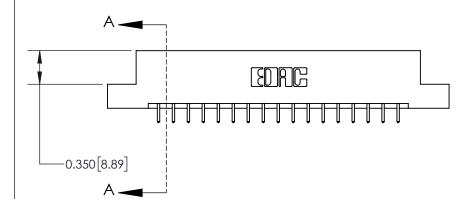

ACAD REFERENCE NO. 837 ENG MASTER DRAWN: J.LEE DATE: OCT. 06/09 CHECKED: DATE: SCALE: SHEET 1 OF 2 NTS DRAWING NUMBER **ISSUE** 837 Assembly

**See Accompanying Page for:** 

**Contact Bend Details** 

0.370 [9.40]