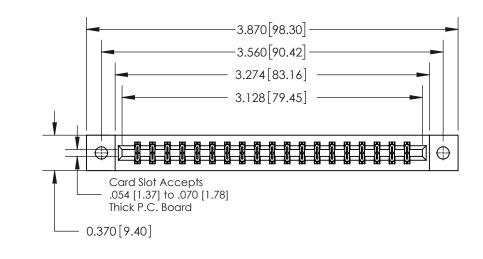

ISSUE NUMBER ORIGINAL

0.600 [15.24] 0.330[8.38] Card Slot .160 [4.06] Point of Contact **SECTION A-A** 

**See Accompanying Page for:** 

**Contact Bend Details** 

837/887 Series High Temp Card Edge Connector Part Number: 837-038-542-202