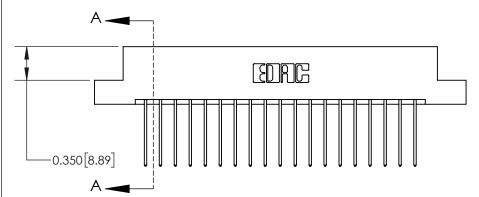

**Mounting Option** 

02-.128 (3.25) Dia. Mounting Holes

## **Contact Detail**

542-Wire Wrap .025 Sq.(0.64 Sq.) - Tail LG=.645(16.38)

.156 [3.96] Contact Spacing x .200 [5.08] Row Spacing

THIS IS A C.A.D. GENERATED DRAWING DO NOT MAKE MANUAL REVISIONS TO MASTER.