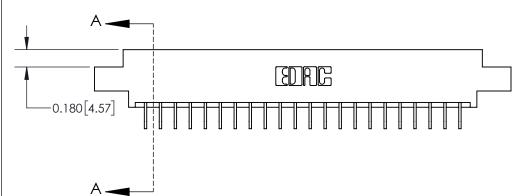

SECTION A-A

**See Accompanying Page for:** 

**Contact Bend Details** 

ISSUE NUMBER

ORIGINAL

1

| 837/887 Series High Temp Card Edge Connector<br>Contact Bend Detail                                                                                                                                                                                                                                        |                                   | ACAD REFERENCE NO. | 837 ENG MASTER   |       |
|------------------------------------------------------------------------------------------------------------------------------------------------------------------------------------------------------------------------------------------------------------------------------------------------------------|-----------------------------------|--------------------|------------------|-------|
|                                                                                                                                                                                                                                                                                                            |                                   | DRAWN: J.LEE       | DATE: OCT. 06/09 |       |
|                                                                                                                                                                                                                                                                                                            |                                   | CHECKED:           | DATE:            |       |
| EDAC INC TORONTO, ONTARIO CANADA YOUR CONNECTION TO QUALITY & SERVICE  TEDAC INC. TORONTO, ONTARIO CANADA THESE DRAWINGS AND SPECIFICATIONS ARE THE PROPERTY OF EDAC INC.,AND SHALL NOT BE REPRODUCED, OR COPIED OR USED AS THE BASIS FOR THE MANUFACTURE OR SALE OF APPARATUS WITHOUT WRITTEN PERMISSION. | SCALE: NTS                        | SHEET              | 2 <b>OF</b> 2    |       |
|                                                                                                                                                                                                                                                                                                            | SHALL NOT BE REPRODUCED,OR COPIED | DRAWING NUMBER     | •                | ISSUE |
|                                                                                                                                                                                                                                                                                                            | MANUFACTURE OR SALE OF APPARATUS  | 837 Assembly       |                  | 1     |