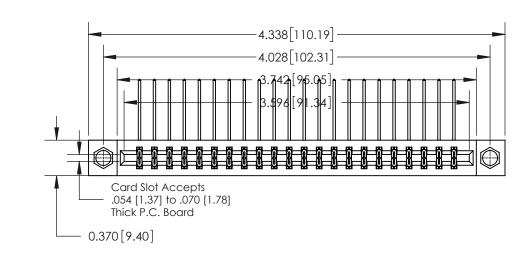

**Mounting Option** 

08-#4-40 Unified Threaded Inserts

## **Contact Detail**

559-90 Degree Bend (Code 541 Contacts)

.156 [3.96] Contact Spacing x .200 [5.08] Row Spacing

THIS IS A C.A.D. GENERATED DRAWING DO NOT MAKE MANUAL REVISIONS TO MASTER.

ISSUE NUMBER ORIGINAL

0.600 [15.24] 0.330[8.38] Card Slot .160 [4.06] Point of Contact

837/887 Series High Temp Card Edge Connector Part Number: 837-044-559-808

YOUR CONNECTION TO QUALITY & SERVICE

**EDAC INC** TORONTO, ONTARIO CANADA