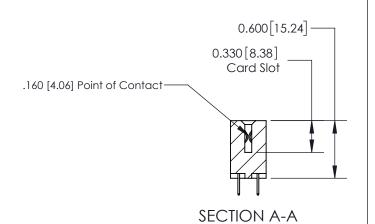

ISSUE NUMBER

ORIGINAL

1

| 837/887 Series High Temp Card Edge Connector<br>Contact Bend Detail |                                                                                                                                                             | ACAD REFERENCE NO. | 837 ENG MASTER   |               |
|---------------------------------------------------------------------|-------------------------------------------------------------------------------------------------------------------------------------------------------------|--------------------|------------------|---------------|
|                                                                     |                                                                                                                                                             | DRAWN: J.LEE       | DATE: OCT. 06/09 |               |
|                                                                     |                                                                                                                                                             | CHECKED:           | DATE:            |               |
| EDAC INC                                                            | TORONTO, ONTARIO CANADA  ARE THE PROPERTY OF EDAC INC. AND SHALL NOT BE REPRODUCED, OR COPIED OR USED AS THE BASIS FOR THE MANUFACTURE OR SALE OF APPARATUS | SCALE: NTS         | SHEET            | 2 <b>OF</b> 2 |
| TORONTO, ONTARIO                                                    |                                                                                                                                                             | DRAWING NUMBER     | •                | ISSUE         |
| YOUR CONNECTION TO QUALITY & SERVICE                                |                                                                                                                                                             | 837 Assembly       |                  | 1             |