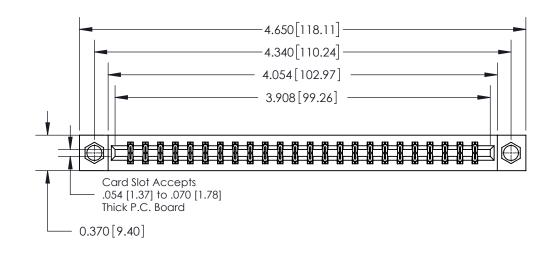

**Mounting Option** 

08-#4-40 Unified Threaded Inserts

## **Contact Detail**

524-P.C. Tail .018 Sq.(0.46 Sq.) - Tail LG=.175(4.45)

.156 [3.96] Contact Spacing x .200 [5.08] Row Spacing

THIS IS A C.A.D. GENERATED DRAWING DO NOT MAKE MANUAL REVISIONS TO MASTER.