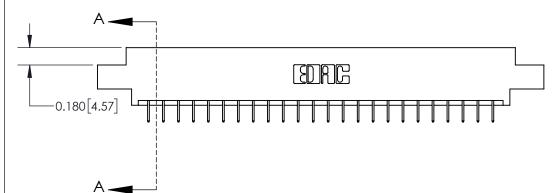

ISSUE NUMBER

ORIGINAL

1

| 837/887 Series High Temp Card Edge Connector<br>Contact Bend Detail |                                                                                                                                                             | ACAD REFERENCE NO. | 837 ENG MASTER   |               |
|---------------------------------------------------------------------|-------------------------------------------------------------------------------------------------------------------------------------------------------------|--------------------|------------------|---------------|
|                                                                     |                                                                                                                                                             | DRAWN: J.LEE       | DATE: OCT. 06/09 |               |
|                                                                     |                                                                                                                                                             | CHECKED:           | DATE:            |               |
| EDAC INC                                                            | TORONTO, ONTARIO CANADA  ARE THE PROPERTY OF EDAC INC. AND SHALL NOT BE REPRODUCED, OR COPIED OR USED AS THE BASIS FOR THE MANUFACTURE OR SALE OF APPARATUS | SCALE: NTS         | SHEET            | 2 <b>OF</b> 2 |
| TORONTO, ONTARIO                                                    |                                                                                                                                                             | DRAWING NUMBER     | •                | ISSUE         |
| YOUR CONNECTION TO QUALITY & SERVICE                                |                                                                                                                                                             | 837 Assembly       |                  | 1             |