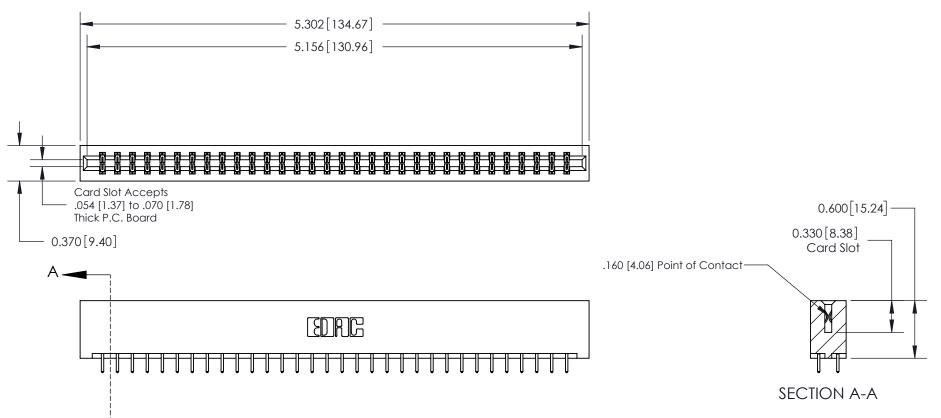

**Mounting Option** 01-No Mounting Lugs **Contact Detail** 521-P.C. Tail .025 Sq.(0.64 Sq.) - Tail LG=.150(3.81) .156 [3.96] Contact Spacing x .200 [5.08] Row Spacing

THIS IS A C.A.D. GENERATED DRAWING

ISSUE NUMBER

ORIGINAL

DO NOT MAKE MANUAL REVISIONS TO MASTER.

**See Accompanying Page for:** 

**Contact Bend Details** 

837/887 Series High Temp Card Edge Connector Part Number: 837-064-521-201

|                    | EDAC INC          |
|--------------------|-------------------|
|                    | TORONTO, ONTARIO  |
|                    | CANADA            |
| YOUR CONNECTION TO | QUALITY & SERVICE |