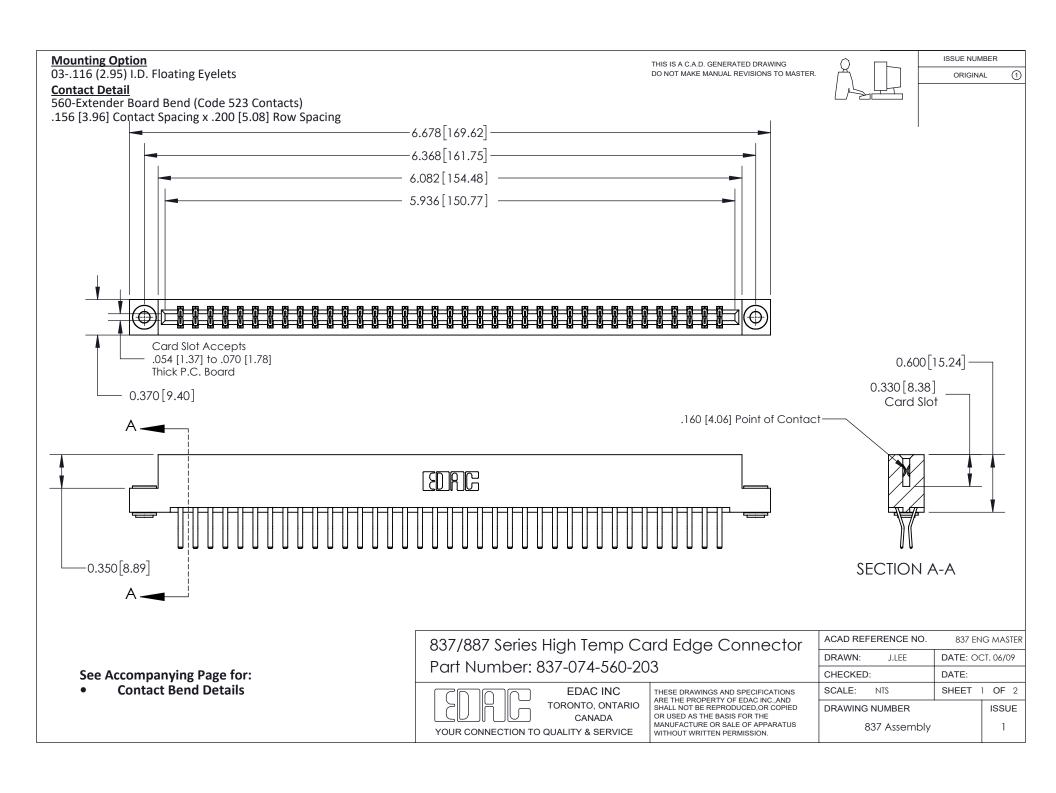

ISSUE NUMBER

ORIGINAL

1

| 837/887 Series High Temp Card Edge Connector<br>Contact Bend Detail |                                                                                                                                                                                                   | ACAD REFERENCE NO. 837 EN |                  | 3 MASTER      |
|---------------------------------------------------------------------|---------------------------------------------------------------------------------------------------------------------------------------------------------------------------------------------------|---------------------------|------------------|---------------|
|                                                                     |                                                                                                                                                                                                   | DRAWN: J.LEE              | DATE: OCT. 06/09 |               |
|                                                                     |                                                                                                                                                                                                   | CHECKED:                  | DATE:            |               |
| TORONTO, ONTARIO                                                    | THESE DRAWINGS AND SPECIFICATIONS ARE THE PROPERTY OF EDAC INC., AND SHALL NOT BE REPRODUCED, OR COPIED OR USED AS THE BASIS FOR THE MANUFACTURE OR SALE OF APPARATUS WITHOUT WRITTEN PERMISSION. | SCALE: NTS                | SHEET            | 2 <b>OF</b> 2 |
|                                                                     |                                                                                                                                                                                                   | DRAWING NUMBER            | •                | ISSUE         |
| YOUR CONNECTION TO QUALITY & SERVICE                                |                                                                                                                                                                                                   | 837 Assembly              |                  | 1             |