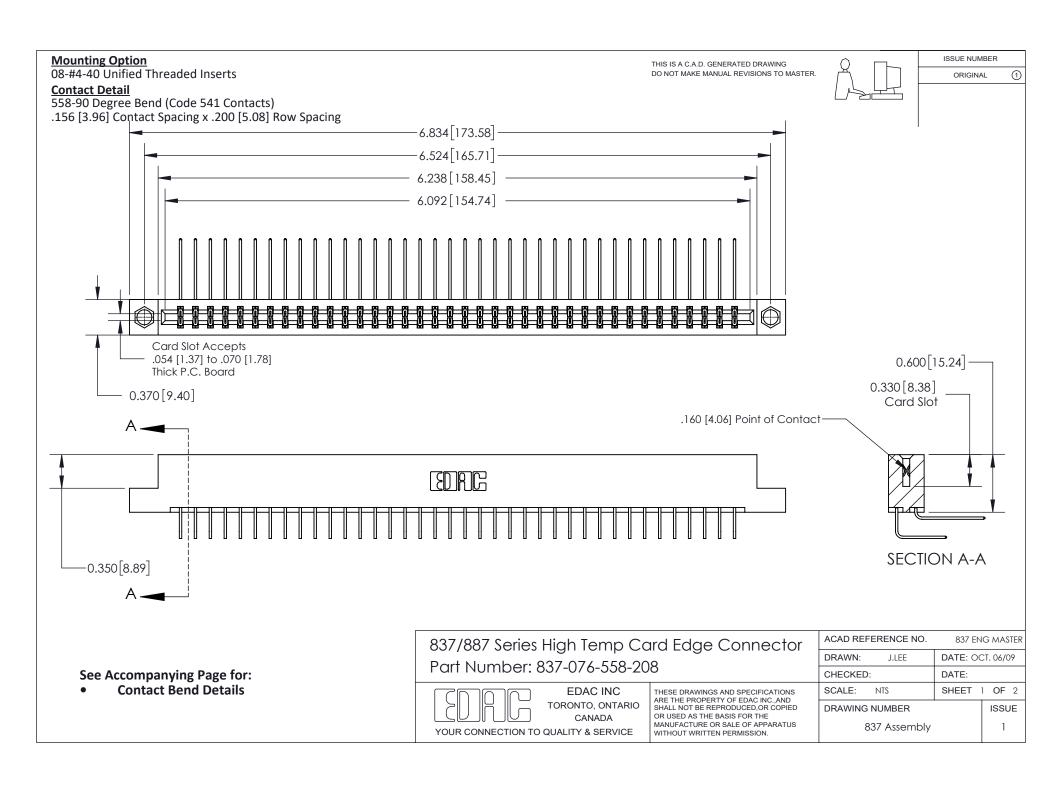

ISSUE NUMBER

ORIGINAL

1

| 837/887 Series High Temp Card Edge Connector<br>Contact Bend Detail |                                                                                                                                                                                                   | ACAD REFERENCE NO. 837 EN |                  | 3 MASTER      |
|---------------------------------------------------------------------|---------------------------------------------------------------------------------------------------------------------------------------------------------------------------------------------------|---------------------------|------------------|---------------|
|                                                                     |                                                                                                                                                                                                   | DRAWN: J.LEE              | DATE: OCT. 06/09 |               |
|                                                                     |                                                                                                                                                                                                   | CHECKED:                  | DATE:            |               |
| TORONTO, ONTARIO                                                    | THESE DRAWINGS AND SPECIFICATIONS ARE THE PROPERTY OF EDAC INC., AND SHALL NOT BE REPRODUCED, OR COPIED OR USED AS THE BASIS FOR THE MANUFACTURE OR SALE OF APPARATUS WITHOUT WRITTEN PERMISSION. | SCALE: NTS                | SHEET            | 2 <b>OF</b> 2 |
|                                                                     |                                                                                                                                                                                                   | DRAWING NUMBER            | •                | ISSUE         |
| YOUR CONNECTION TO QUALITY & SERVICE                                |                                                                                                                                                                                                   | 837 Assembly              |                  | 1             |