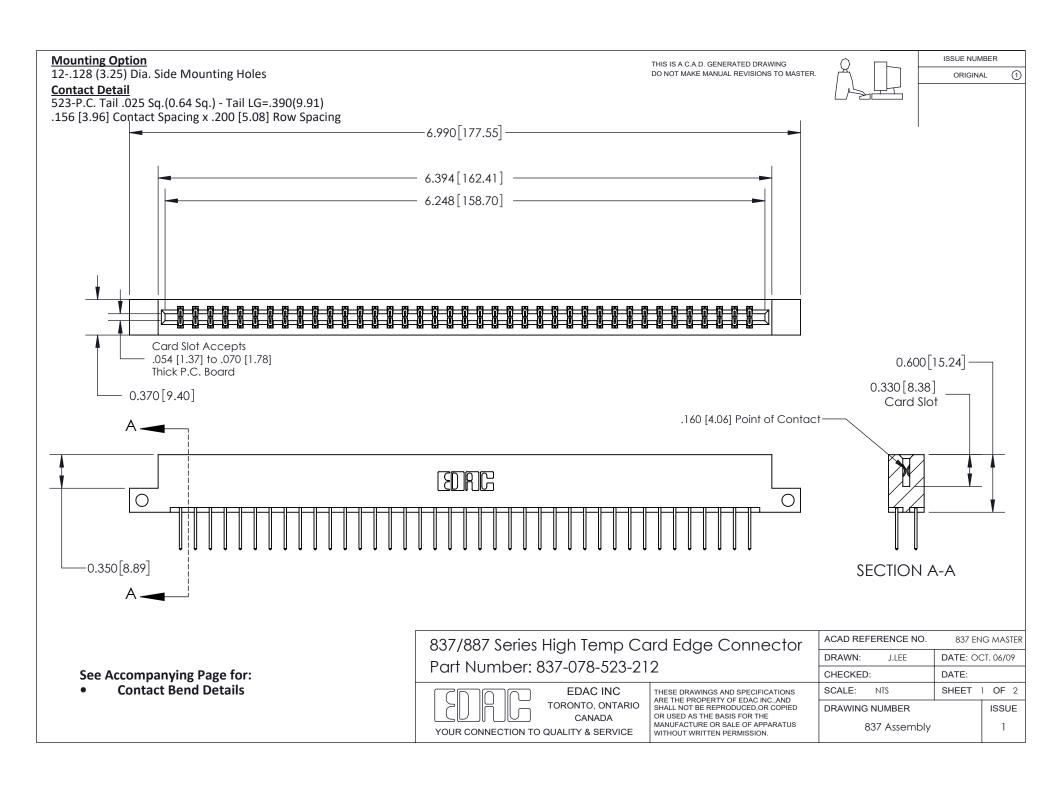

ISSUE NUMBER

ORIGINAL

1

| 837/887 Series High Temp Card Edge Connector<br>Contact Bend Detail |                                                                                                                                                                                                   | ACAD REFERENCE NO. 837 EN |                  | 3 MASTER      |
|---------------------------------------------------------------------|---------------------------------------------------------------------------------------------------------------------------------------------------------------------------------------------------|---------------------------|------------------|---------------|
|                                                                     |                                                                                                                                                                                                   | DRAWN: J.LEE              | DATE: OCT. 06/09 |               |
|                                                                     |                                                                                                                                                                                                   | CHECKED:                  | DATE:            |               |
| TORONTO, ONTARIO                                                    | THESE DRAWINGS AND SPECIFICATIONS ARE THE PROPERTY OF EDAC INC., AND SHALL NOT BE REPRODUCED, OR COPIED OR USED AS THE BASIS FOR THE MANUFACTURE OR SALE OF APPARATUS WITHOUT WRITTEN PERMISSION. | SCALE: NTS                | SHEET            | 2 <b>OF</b> 2 |
|                                                                     |                                                                                                                                                                                                   | DRAWING NUMBER            | •                | ISSUE         |
| YOUR CONNECTION TO QUALITY & SERVICE                                |                                                                                                                                                                                                   | 837 Assembly              |                  | 1             |