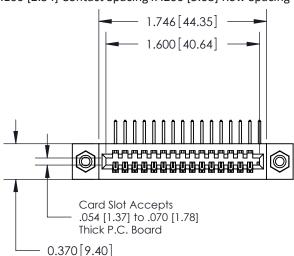

842/892 Series High Temp Card Edge Connector Part Number: 842-016-558-108

CANADA

| ACAD NEI ENENCE NO. 042 ENG MASIER |                  |  |  |  |
|------------------------------------|------------------|--|--|--|
| DRAWN: J.LEE                       | DATE: OCT. 06/09 |  |  |  |
| CHECKED:                           | DATE:            |  |  |  |
| SCALE: NTS                         | SHEET 1 OF 3     |  |  |  |
| DRAWING NUMBER                     | ISSUE            |  |  |  |

842 Assembly

THIS IS A C.A.D. GENERATED DRAWING DO NOT MAKE MANUAL REVISIONS TO MASTER.

ISSUE NUMBER

ORIGINAL

1

| 842/892 Series High Temp C           | ACAD REFERENCE NO. 842 ENG MASTER                                                                                                                             |                |          |                         |  |
|--------------------------------------|---------------------------------------------------------------------------------------------------------------------------------------------------------------|----------------|----------|-------------------------|--|
| Contact Bend Detail                  |                                                                                                                                                               | DRAWN: J.LEE   | DATE: OC | DATE: <b>OCT. 06/09</b> |  |
|                                      |                                                                                                                                                               | CHECKED:       | DATE:    | DATE:                   |  |
| EDAC INC                             | THESE DRAWINGS AND SPECIFICATIONS                                                                                                                             | SCALE: NTS     | SHEET    | 2 OF 3                  |  |
| TORONTO, ONTARIO                     | ARE THE PROPERTY OF EDAC INC.,AND SHALL NOT BE REPRODUCED,OR COPIED OR USED AS THE BASIS FOR THE MANUFACTURE OR SALE OF APPARATUS WITHOUT WRITTEN PERMISSION. | DRAWING NUMBER | •        | ISSUE                   |  |
| YOUR CONNECTION TO QUALITY & SERVICE |                                                                                                                                                               | 842 Assemb     | ly       | 1                       |  |