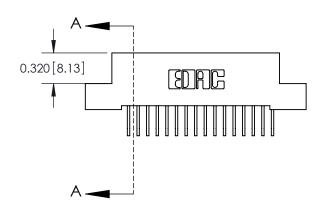

842 Assembly

THIS IS A C.A.D. GENERATED DRAWING DO NOT MAKE MANUAL REVISIONS TO MASTER.

ISSUE NUMBER

ORIGINAL

1

| 842/892 Series High Temp C           | ACAD REFERENCE NO. 842 ENG MASTER                                                                                                                             |                |          |                         |  |
|--------------------------------------|---------------------------------------------------------------------------------------------------------------------------------------------------------------|----------------|----------|-------------------------|--|
| Contact Bend Detail                  |                                                                                                                                                               | DRAWN: J.LEE   | DATE: OC | DATE: <b>OCT. 06/09</b> |  |
|                                      |                                                                                                                                                               | CHECKED:       | DATE:    | DATE:                   |  |
| EDAC INC                             | THESE DRAWINGS AND SPECIFICATIONS                                                                                                                             | SCALE: NTS     | SHEET    | 2 OF 3                  |  |
| TORONTO, ONTARIO                     | ARE THE PROPERTY OF EDAC INC.,AND SHALL NOT BE REPRODUCED,OR COPIED OR USED AS THE BASIS FOR THE MANUFACTURE OR SALE OF APPARATUS WITHOUT WRITTEN PERMISSION. | DRAWING NUMBER | •        | ISSUE                   |  |
| YOUR CONNECTION TO QUALITY & SERVICE |                                                                                                                                                               | 842 Assemb     | ly       | 1                       |  |