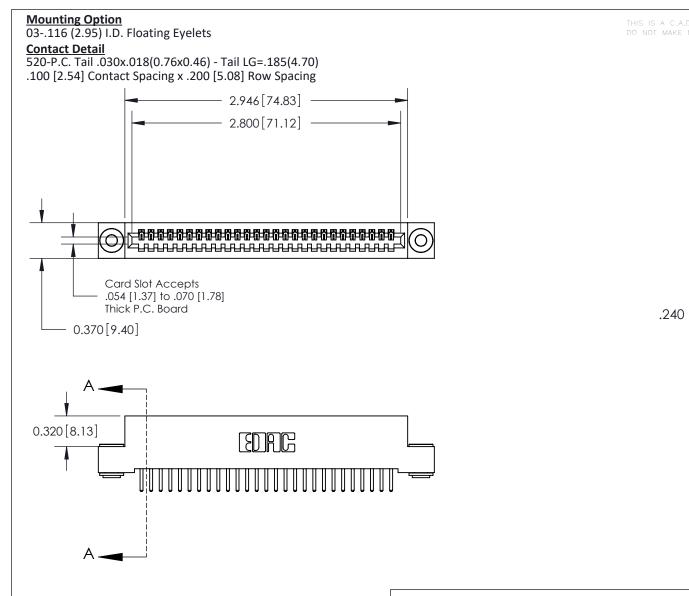

THIS IS A C.A.D. GENERATED DRAWING
DO NOT MAKE MANUAL REVISIONS TO MASTER

ISSUE NUMBER

ORIGINAL

1

| 842/892 Series High Temp Card Edge Co<br>Mounting Options  | DRAWN: J.LEE DATE: OCT. 06/09  CHECKED: DATE: |
|------------------------------------------------------------|-----------------------------------------------|
| EDAC INC THESE DRAWINGS AND S ARE THE PROPERTY OF          |                                               |
|                                                            | DUCED,OR COPIED DRAWING NUMBER ISSUE          |
| YOUR CONNECTION TO QUALITY & SERVICE WITHOUT WRITTEN PERMI |                                               |