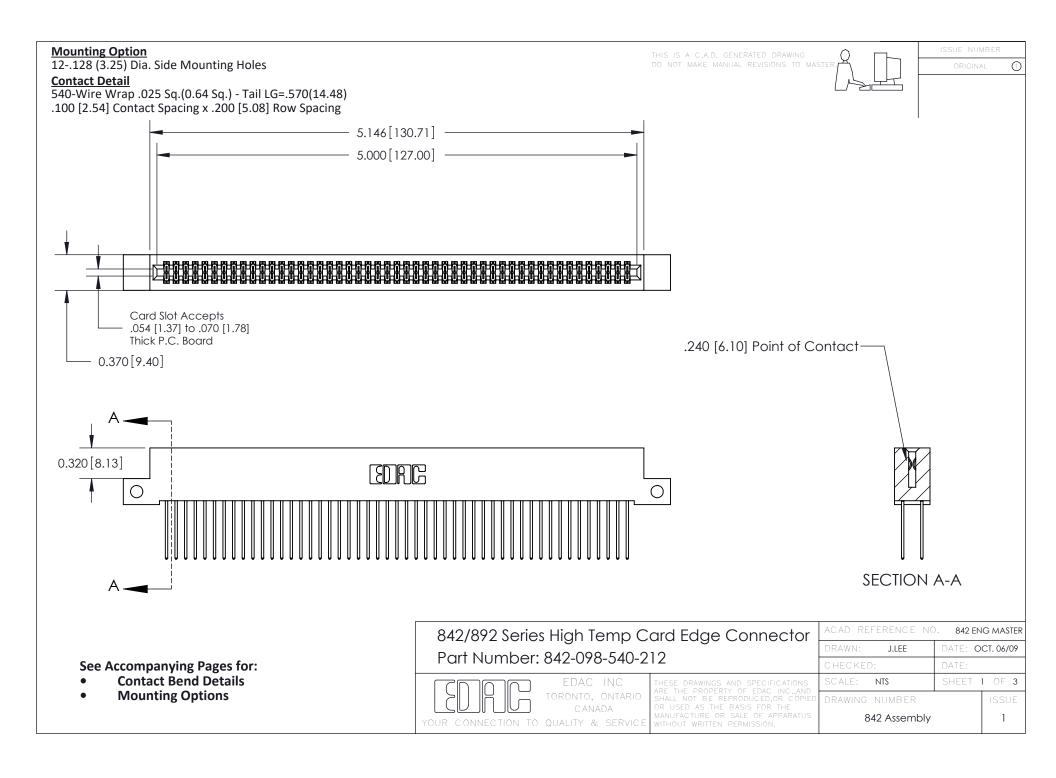

THIS IS A C.A.D. GENERATED DRAWING DO NOT MAKE MANUAL REVISIONS TO MASTER

ORIGINAL (1)



| 842/892 Series High Temp Card Edge Connector<br>Contact Bend Detail |                                                                                                 | ACAD REFERENCE NO. 842 ENG MASTER |             |                  |        |
|---------------------------------------------------------------------|-------------------------------------------------------------------------------------------------|-----------------------------------|-------------|------------------|--------|
|                                                                     |                                                                                                 | DRAWN:                            | J.LEE