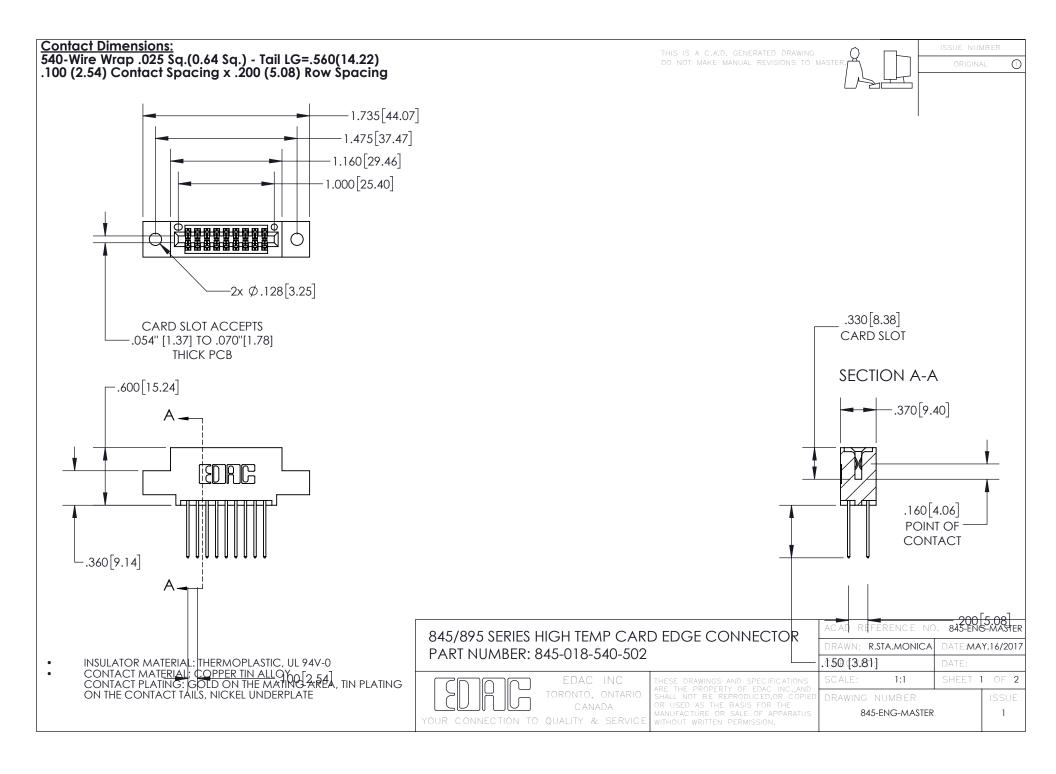

- INSULATOR MATERIAL: THERMOPLASTIC POLYESTER, UL 94V-0 DAP MATERIAL AVAILABLE UPON REQUEST
- CONTACT MATERIAL; COPPER ALLOY

CONTACT PLATING: GOLD ON THE MATING AREA, TIN PLATING ON THE CONTACT TAILS, NICKEL UNDERPLATE