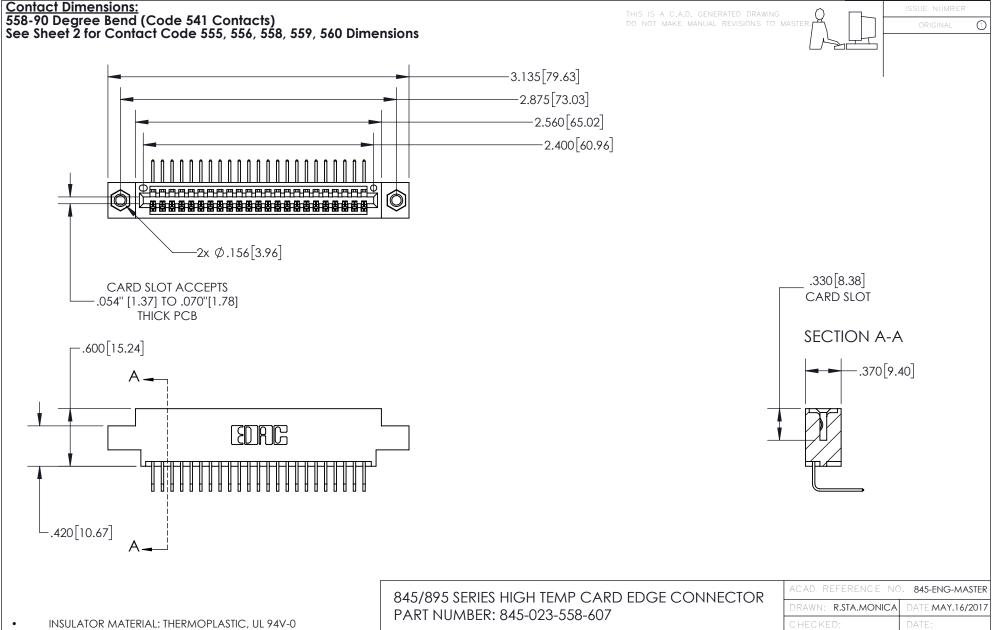

CONTACT MATERIAL; COPPER TIN ALLOY
CONTACT PLATING: GOLD ON THE MATING AREA, TIN PLATING
ON THE CONTACT TAILS, NICKEL UNDERPLATE

YOUR CONNECTION TO QUALITY & SERVICE

| ACAD REFERENCE NO. 843-ENG-MASIER |     |                  |       |
|-----------------------------------|-----|------------------|-------|
| DRAWN: R.STA.MONICA               |     | DATE:MAY.16/2017 |       |
| CHECKED:                          |     | DATE:            |       |
| SCALE:                            | 1:1 | SHEET 1          | OF 2  |
| DRAWING NUMBER                    |     |                  | ISSUE |

845-ENG-MASTER







- INSULATOR MATERIAL: THERMOPLASTIC POLYESTER, UL 94V-0 DAP MATERIAL AVAILABLE UPON REQUEST
- CONTACT MATERIAL; COPPER ALLOY

CONTACT PLATING: GOLD ON THE MATING AREA, TIN PLATING O