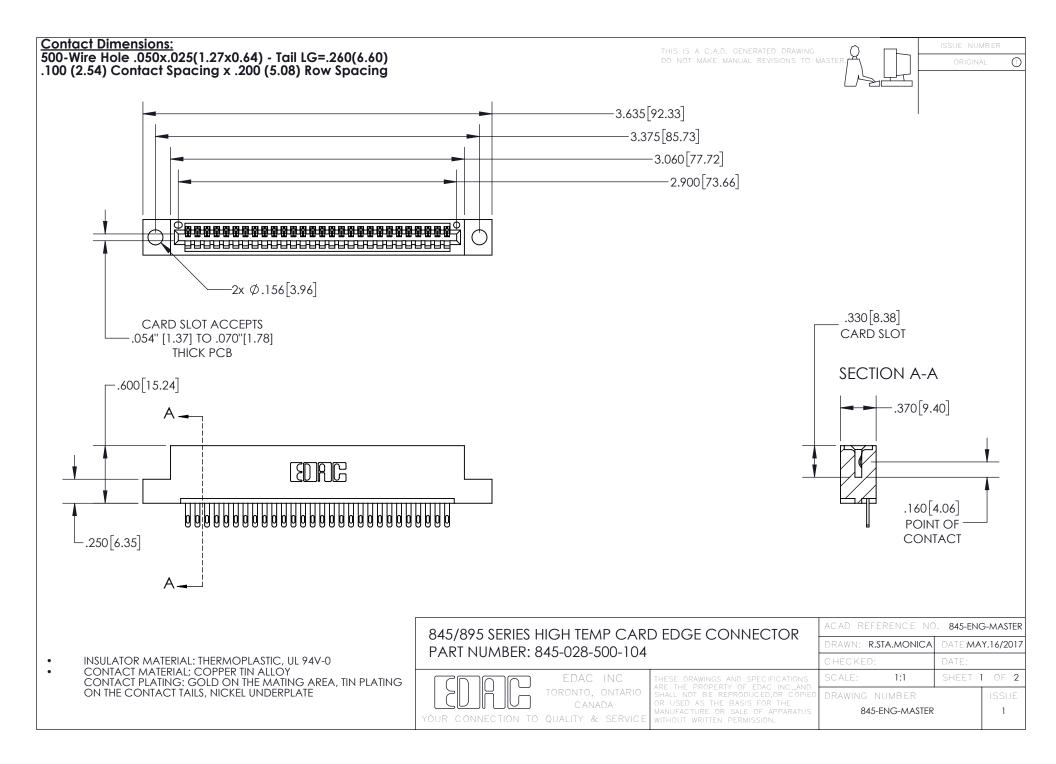

- INSULATOR MATERIAL: THERMOPLASTIC POLYESTER, UL 94V-0 DAP MATERIAL AVAILABLE UPON REQUEST
- CONTACT MATERIAL; COPPER ALLOY

CONTACT PLATING: GOLD ON THE MATING AREA, TIN PLATING ON THE CONTACT TAILS, NICKEL UNDERPLATE

## 845/895 SERIES HIGH TEMP CARD EDGE CONNECTOR CONTACT CODE 555,556,558,559,560 DIMENSIONS

YOUR CONNECTION TO QUALITY & SERVICE

|   | ACAD REFERENCE NO. 845-ENG-MASTER |                  |
|---|-----------------------------------|------------------|
|   | DRAWN: R.STA.MONICA               | DATE:MAY.16/2017 |
|   | CHECKED:                          | DATE:            |
| D | SCALE: 1:1                        | SHEET 2 OF 2     |
|   | DRAWING NUMBER                    | ISSUE            |

845-ENG-MASTER