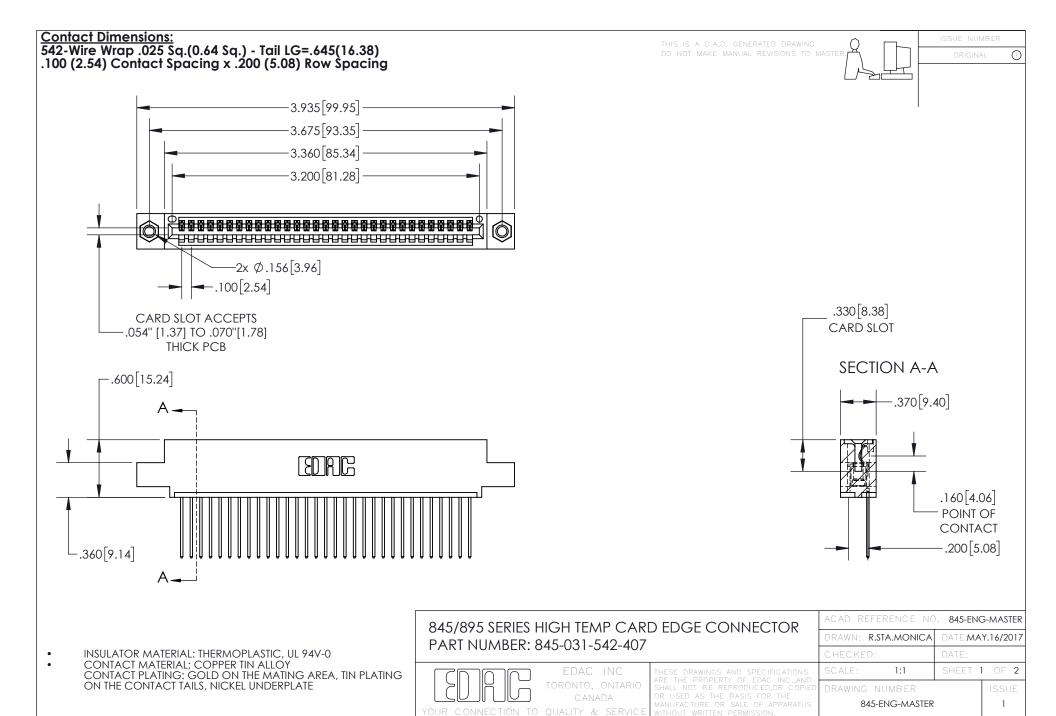

INSULATOR MATERIAL: THERMOPLASTIC POLYESTER, UL 94V-0 DAP MATERIAL AVAILABLE UPON REQUEST

**Contact Code 558** 

CONTACT MATERIAL; COPPER ALLOY CONTACT PLATING: GOLD ON THE MATING AREA, TIN PLATING ON THE CONTACT TAILS, NICKEL UNDERPLATE

## 845/895 SERIES HIGH TEMP CARD EDGE CONNECTOR CONTACT CODE 555,556,558,559,560 DIMENSIONS

YOUR CONNECTION TO QUALITY & SERVICE

Contact Code 559

|   | ACAD REFERENCE NO. 845-ENG-MASTER |                  |  |
|---|-----------------------------------|------------------|--|
|   | DRAWN: R.STA.MONICA               | DATE:MAY.16/2017 |  |
|   | CHECKED:                          | DATE:            |  |
|   | SCALE: 1:1                        | SHEET 2 OF 2     |  |
| D | DRAWING NUMBER                    | ISSUE            |  |