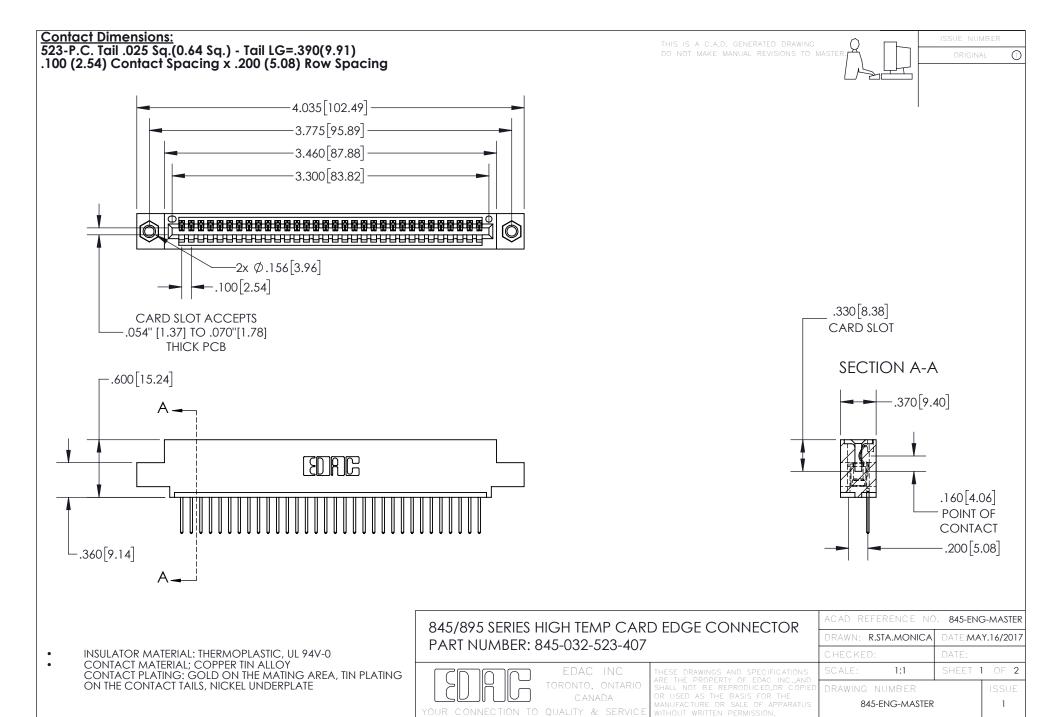

INSULATOR MATERIAL: THERMOPLASTIC POLYESTER, UL 94V-0 DAP MATERIAL AVAILABLE UPON REQUEST

**Contact Code 558** 

CONTACT MATERIAL; COPPER ALLOY CONTACT PLATING: GOLD ON THE MATING AREA, TIN PLATING ON THE CONTACT TAILS, NICKEL UNDERPLATE

## 845/895 SERIES HIGH TEMP CARD EDGE CONNECTOR CONTACT CODE 555,556,558,559,560 DIMENSIONS

YOUR CONNECTION TO QUALITY & SERVICE

Contact Code 559

|   | ACAD REFERENCE NO. 845-ENG-MASTER |                  |  |
|---|-----------------------------------|------------------|--|
|   | DRAWN: R.STA.MONICA               | DATE:MAY.16/2017 |  |
|   | CHECKED:                          | DATE:            |  |
|   | SCALE: 1:1                        | SHEET 2 OF 2     |  |
| D | DRAWING NUMBER                    | ISSUE            |  |

Contact Code 560

845-ENG-MASTER