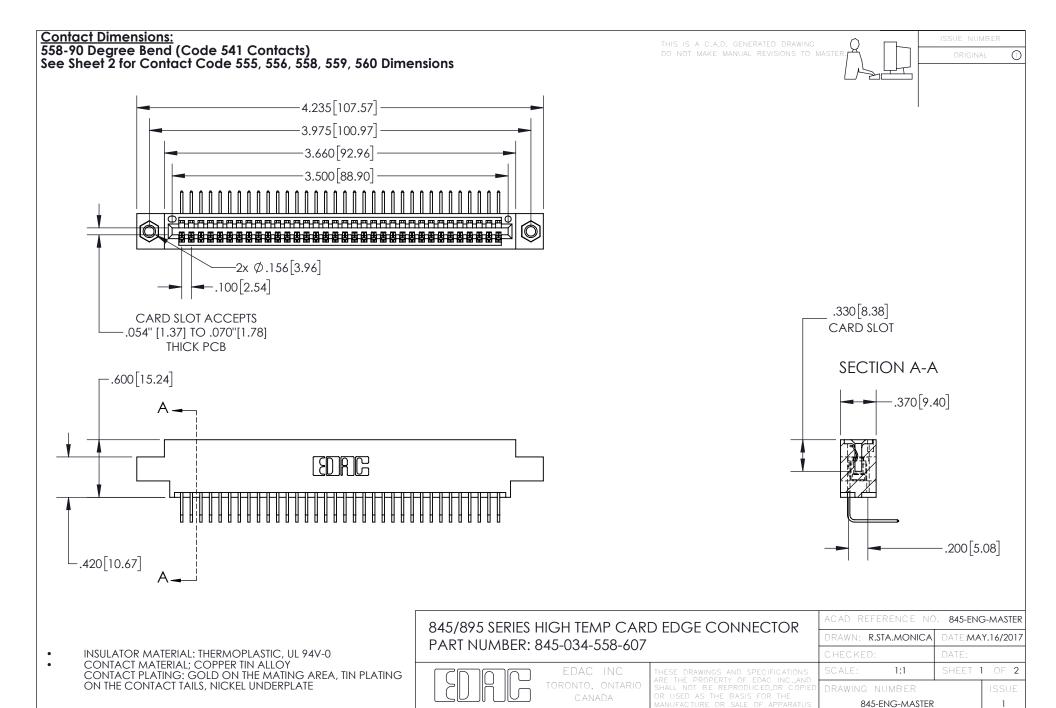

YOUR CONNECTION TO QUALITY & SERVICE

INSULATOR MATERIAL: THERMOPLASTIC POLYESTER, UL 94V-0 DAP MATERIAL AVAILABLE UPON REQUEST

**Contact Code 558** 

CONTACT MATERIAL; COPPER ALLOY CONTACT PLATING: GOLD ON THE MATING AREA, TIN PLATING ON THE CONTACT TAILS, NICKEL UNDERPLATE