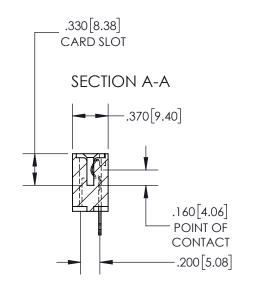

## 845/895 SERIES HIGH TEMP CARD EDGE CONNECTOR CONTACT CODE 555,556,558,559,560 DIMENSIONS

YOUR CONNECTION TO QUALITY & SERVICE

Contact Code 559

|   | ACAD REFERENCE NO. 845-ENG-MASTER |                  |  |  |  |  |
|---|-----------------------------------|------------------|--|--|--|--|
|   | DRAWN: R.STA.MONICA               | DATE:MAY.16/2017 |  |  |  |  |
|   | CHECKED:                          | DATE:            |  |  |  |  |
|   | SCALE: 1:1                        | SHEET 2 OF 2     |  |  |  |  |
| D | DRAWING NUMBER                    | ISSUE            |  |  |  |  |

Contact Code 560

845-ENG-MASTER