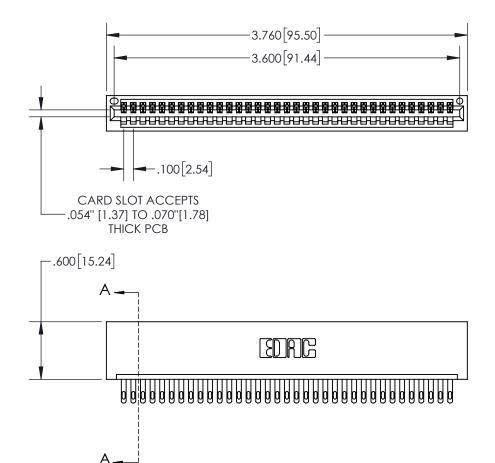

| 845/895 | SERIES HIGH TEMF | CARD  | EDGE | CONNEC | TOR |
|---------|------------------|-------|------|--------|-----|
| PART NU | MBFR: 845-035-50 | 0-101 |      |        |     |

YOUR CONNECTION TO QUALITY & SERVICE

|   | ACAD REFERENCE NO. 845-ENG-MASTER |                 |           |  |  |
|---|-----------------------------------|-----------------|-----------|--|--|
|   | DRAWN: R.STA.MONICA               | DATE: <b>MA</b> | Y.16/2017 |  |  |
|   | CHECKED:                          | DATE:           |           |  |  |
|   | SCALE: 1:1                        | SHEET 1         | OF 2      |  |  |
| ) | DRAWING NUMBER                    |                 | ISSUE     |  |  |
|   | 845-ENG-MASTER                    |                 | 1         |  |  |