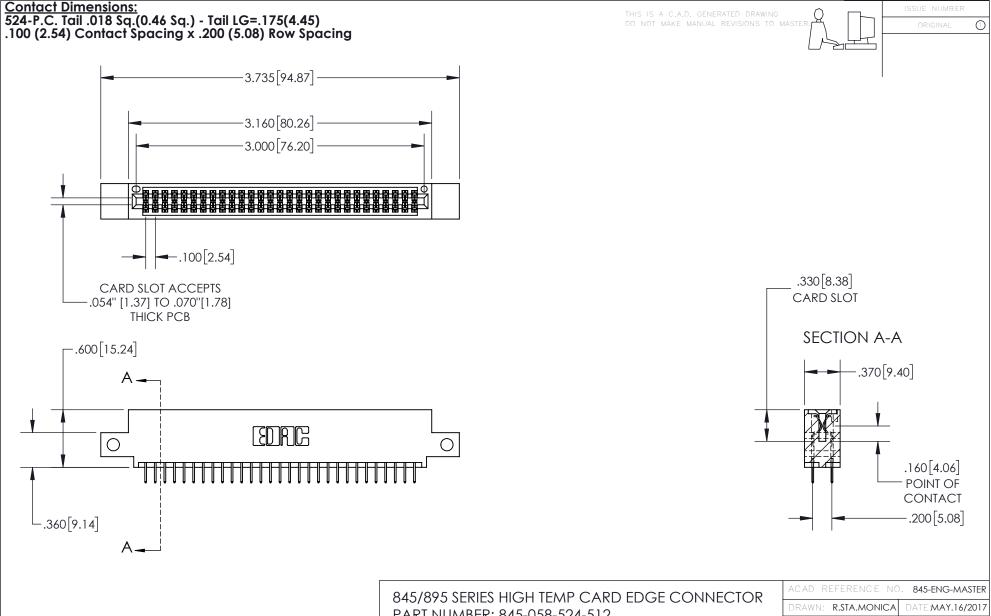

INSULATOR MATERIAL: THERMOPLASTIC, UL 94V-0

CONTACT MATERIAL; COPPER TIN ALLOY
CONTACT PLATING: GOLD ON THE MATING AREA, TIN PLATING
ON THE CONTACT TAILS, NICKEL UNDERPLATE

PART NUMBER: 845-058-524-512

YOUR CONNECTION TO QUALITY & SERVICE

| ACAD REFERENCE NO. 845-ENG-MASTER |                  |  |
|-----------------------------------|------------------|--|
| DRAWN: R.STA.MONICA               | DATE:MAY.16/2017 |  |
| CHECKED:                          | DATE:            |  |
| SCALE: 1:1                        | SHEET 1 OF 2     |  |
| DRAWING NUMBER                    | ISSUE            |  |
| 845-ENG-MASTER                    | 1                |  |