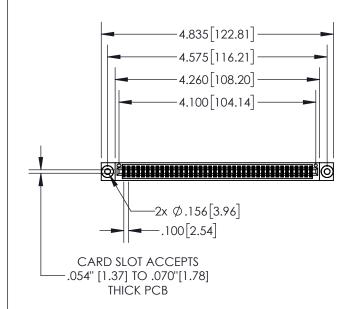

| 845/8 | 395 SERIES HIGH TEA | MP CARD EDGE CONNECTO | )R |
|-------|---------------------|-----------------------|----|
| PART  | NUMBER: 845-080-3   | 521-803               |    |

| ACAD REFERENCE NO. 845-ENG-MASTER |                  |  |
|-----------------------------------|------------------|--|
| DRAWN: R.STA.MONICA               | DATE:MAY.16/2017 |  |
| CHECKED:                          | DATE:            |  |
| SCALE: 1:2                        | SHEET 1 OF 2     |  |
| DRAWING NUMBER                    | ISSUE            |  |