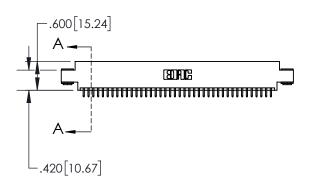

1

|            | .330[8.38]<br>CARD SLOT           |  |  |
|------------|-----------------------------------|--|--|
| -          | .370[9.40]                        |  |  |
| <b>V</b>   | SECTION A-A                       |  |  |
| .150_3.8 1 | .160[4.06]<br>POINT OF<br>CONTACT |  |  |
|            | <del>-</del> .200[5.08]           |  |  |