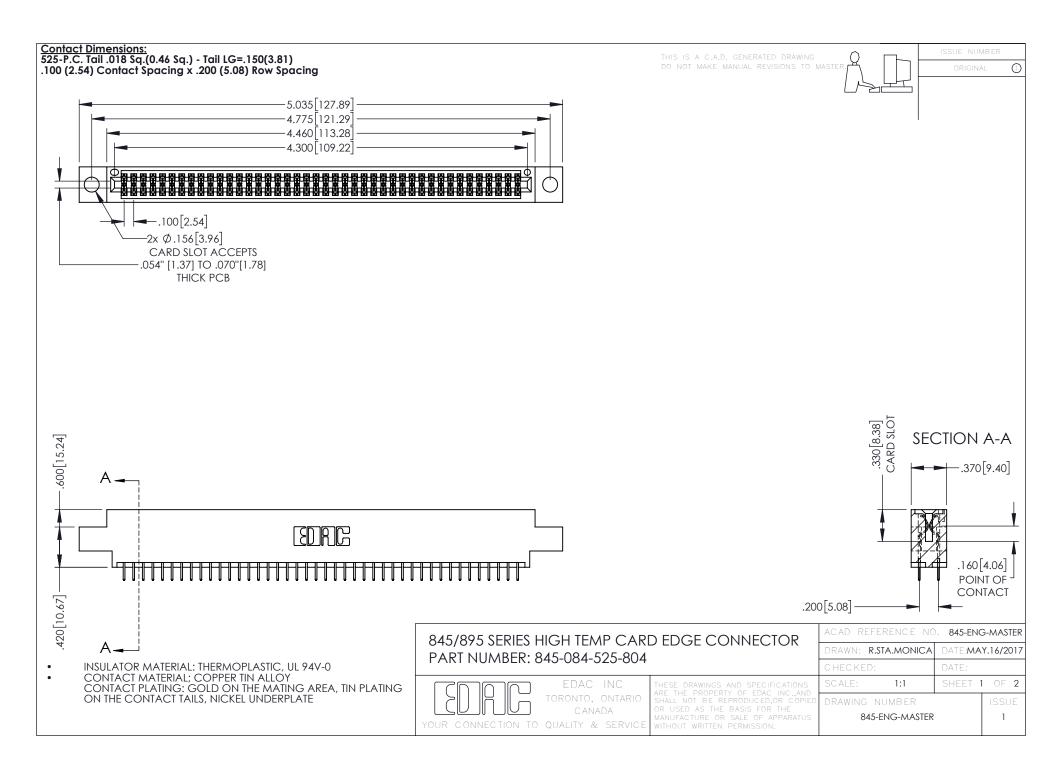

- INSULATOR MATERIAL: THERMOPLASTIC POLYESTER, UL 94V-0 DAP MATERIAL AVAILABLE UPON REQUEST
- CONTACT MATERIAL; COPPER ALLOY

**Contact Code 558** 

CONTACT PLATING: GOLD ON THE MATING AREA, TIN PLATING ON THE CONTACT TAILS, NICKEL UNDERPLATE

## 845/895 SERIES HIGH TEMP CARD EDGE CONNECTOR CONTACT CODE 555,556,558,559,560 DIMENSIONS

YOUR CONNECTION TO QUALITY & SERVICE

Contact Code 559

|   | ACAD REFERENCE NO   | . 845-ENG-MASTER |
|---|---------------------|------------------|
|   | DRAWN: R.STA.MONICA | DATE:MAY.16/2017 |
|   | CHECKED:            | DATE:            |
|   | SCALE: 1:1          | SHEET 2 OF 2     |
| D | DRAWING NUMBER      | ISSUE            |

Contact Code 560

845-ENG-MASTER