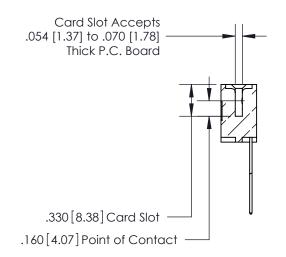

## 846/896 SERIES HIGH TEMP CARD EDGE CONNECTOR CONTACT CODE 555,556,558,559,560 DIMENSIONS

.150 [3.81]

YOUR CONNECTION TO QUALITY & SERVICE

**Contact Code 559** 

**EDAC INC** TORONTO, ONTARIO CANADA

THESE DRAWINGS AND SPECIFICATIONS ARE THE PROPERTY OF EDAC INC.,AND SHALL NOT BE REPRODUCED, OR COPIED OR USED AS THE BASIS FOR THE MANUFACTURE OR SALE OF APPARATUS WITHOUT WRITTEN PERMISSION.