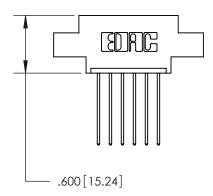

846-ENG-MASTER

THIS IS A C.A.D. GENERATED DRAWING DO NOT MAKE MANUAL REVISIONS TO MASTER.

ISSUE NUMBER

.165[4.19]

.375 [9.54]

ORIGINAL

1

.060 [1.52] .125(3.18) to .210(5.33) **Outside Tails** .125(3.18) to .210(5.33) **Outside Tails** 