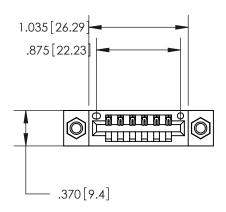

## 846/896 SERIES HIGH TEMP CARD EDGE CONNECTOR PART NUMBER: 846-006-541-607

**EDAC INC** TORONTO, ONTARIO CANADA

THESE DRAWINGS AND SPECIFICATIONS ARE THE PROPERTY OF EDAC INC., AND SHALL NOT BE REPRODUCED, OR COPIED OR USED AS THE BASIS FOR THE MANUFACTURE OR SALE OF APPARATUS WITHOUT WRITTEN PERMISSION.

<u>Contact Dimensions:</u> 541-Wire Wrap .025 Sq. (0.64 Sq.) - Tail LG. =.750 (19.05) .125 (3.18) Contact Spacing x .250 (6.35) Row Spacing

INSULATOR MATERIAL: THERMOPLASTIC POLYESTER, UL 94V-0 CONTACT MATERIAL; COPPER, NICKEL, TIN ALLOY CA-725 CONTACT PLATING: GOLD ON THE MATING AREA, TIN-LEAD