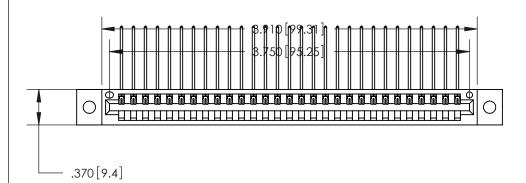

ISSUE NUMBER ORIGINAL

1

.330 [8.38] Card Slot .160 [4.07] Point of Contact —

Card Slot Accepts .054 [1.37] to .070 [1.78] Thick P.C. Board

INSULATOR MATERIAL: THERMOPLASTIC POLYESTER, UL 94V-0 CONTACT MATERIAL; COPPER, NICKEL, TIN ALLOY CA-725

.600 [15.24]

CONTACT PLATING: GOLD ON THE MATING AREA, TIN-LEAD ON THE CONTACT TAILS, NICKEL UNDERPLATE

846/896 SERIES HIGH TEMP CARD EDGE CONNECTOR PART NUMBER: 846-029-559-102

YOUR CONNECTION TO QUALITY & SERVICE