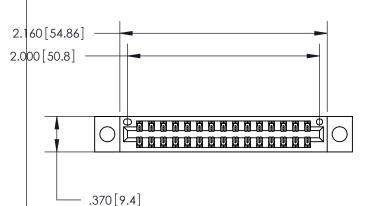

Contact Dimensions: 500-Wire Hole .050x.025 (1.27x0.64) - Tail LG. =.260 (6.60) .125 (3.18) Contact Spacing x .250 (6.35) Row Spacing

INSULATOR MATERIAL: THERMOPLASTIC POLYESTER, UL 94V-0 CONTACT MATERIAL; COPPER, NICKEL, TIN ALLOY CA-725 CONTACT PLATING: GOLD ON THE MATING AREA, TIN-LEAD ON THE CONTACT TAILS, NICKEL UNDERPLATE

THIS IS A C.A.D. GENERATED DRAWING DO NOT MAKE MANUAL REVISIONS TO MASTER.

846/896 SERIES HIGH TEMP CARD EDGE CONNECTOR PART NUMBER: 846-030-500-804

**EDAC INC** TORONTO, ONTARIO CANADA

THESE DRAWINGS AND SPECIFICATIONS ARE THE PROPERTY OF EDAC INC.,AND SHALL NOT BE REPRODUCED, OR COPIED OR USED AS THE BASIS FOR THE MANUFACTURE OR SALE OF APPARATUS WITHOUT WRITTEN PERMISSION.