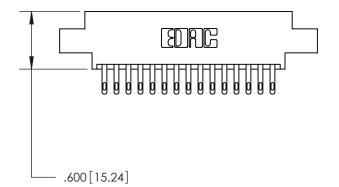

THIS IS A C.A.D. GENERATED DRAWING DO NOT MAKE MANUAL REVISIONS TO MASTER.

ISSUE NUMBER

.165[4.19]

.375 [9.54]

ORIGINAL

1

.060 [1.52] .125(3.18) to .210(5.33) **Outside Tails** .125(3.18) to .210(5.33) **Outside Tails** 