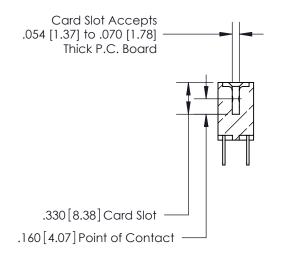

**Contact Code 560** 

INSULATOR MATERIAL: THERMOPLASTIC POLYESTER, UL 94V-0 CONTACT MATERIAL; COPPER, NICKEL, TIN ALLOY CA-725 CONTACT PLATING: GOLD ON THE MATING AREA, TIN-LEAD ON THE CONTACT TAILS, NICKEL UNDERPLATE

**Contact Code 558** 

## 846/896 SERIES HIGH TEMP CARD EDGE CONNECTOR CONTACT CODE 555,556,558,559,560 DIMENSIONS

.150 [3.81]

YOUR CONNECTION TO QUALITY & SERVICE

**Contact Code 559** 

**EDAC INC** TORONTO, ONTARIO CANADA

THESE DRAWINGS AND SPECIFICATIONS ARE THE PROPERTY OF EDAC INC.,AND SHALL NOT BE REPRODUCED, OR COPIED OR USED AS THE BASIS FOR THE MANUFACTURE OR SALE OF APPARATUS WITHOUT WRITTEN PERMISSION.