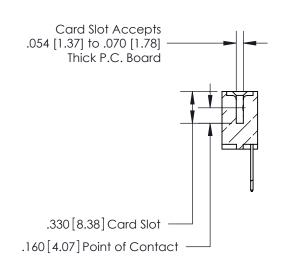

## 846/896 SERIES HIGH TEMP CARD EDGE CONNECTOR CONTACT CODE 555,556,558,559,560 DIMENSIONS

.150 [3.81]

YOUR CONNECTION TO QUALITY & SERVICE

**Contact Code 559** 

**EDAC INC** TORONTO, ONTARIO CANADA

THESE DRAWINGS AND SPECIFICATIONS ARE THE PROPERTY OF EDAC INC.,AND SHALL NOT BE REPRODUCED, OR COPIED OR USED AS THE BASIS FOR THE MANUFACTURE OR SALE OF APPARATUS WITHOUT WRITTEN PERMISSION.