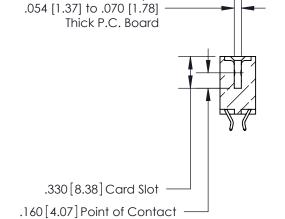

Card Slot Accepts

## 846/896 SERIES HIGH TEMP CARD EDGE CONNECTOR CONTACT CODE 555,556,558,559,560 DIMENSIONS

.150 [3.81]

YOUR CONNECTION TO QUALITY & SERVICE

**Contact Code 559** 

**EDAC INC** TORONTO, ONTARIO CANADA

THESE DRAWINGS AND SPECIFICATIONS ARE THE PROPERTY OF EDAC INC.,AND SHALL NOT BE REPRODUCED, OR COPIED OR USED AS THE BASIS FOR THE MANUFACTURE OR SALE OF APPARATUS WITHOUT WRITTEN PERMISSION.