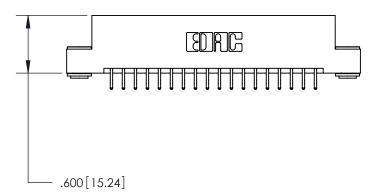

## 846/896 SERIES HIGH TEMP CARD EDGE CONNECTOR PART NUMBER: 846-036-556-203

YOUR CONNECTION TO QUALITY & SERVICE

**EDAC INC** TORONTO, ONTARIO CANADA

THESE DRAWINGS AND SPECIFICATIONS ARE THE PROPERTY OF EDAC INC., AND SHALL NOT BE REPRODUCED, OR COPIED OR USED AS THE BASIS FOR THE MANUFACTURE OR SALE OF APPARATUS WITHOUT WRITTEN PERMISSION.

| ACAD REFERENCE NO. | 846-ENG-MASTER   |
|--------------------|------------------|
| DRAWN: J.LEE       | DATE: APR. 22/09 |
| CHECKED:           | DATE:            |
| SCALE: 1:1         | SHEET 1 OF 2     |
| DRAWING NUMBER     | ISSUE            |
| 846-ENG-MASTER     | 1                |