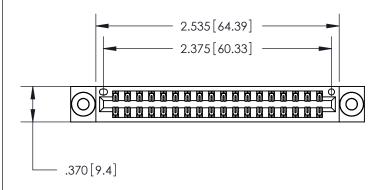

## 846/896 SERIES HIGH TEMP CARD EDGE CONNECTOR PART NUMBER: 846-036-556-203

YOUR CONNECTION TO QUALITY & SERVICE

**EDAC INC** TORONTO, ONTARIO CANADA

THESE DRAWINGS AND SPECIFICATIONS ARE THE PROPERTY OF EDAC INC., AND SHALL NOT BE REPRODUCED, OR COPIED OR USED AS THE BASIS FOR THE MANUFACTURE OR SALE OF APPARATUS WITHOUT WRITTEN PERMISSION.

| ACAD REFERENCE NO. | 846-ENG-MASTER   |
|--------------------|------------------|
| DRAWN: J.LEE       | DATE: APR. 22/09 |
| CHECKED:           | DATE:            |
| SCALE: 1:1         | SHEET 1 OF 2     |
| DRAWING NUMBER     | ISSUE            |
| 846-ENG-MASTER     | 1                |