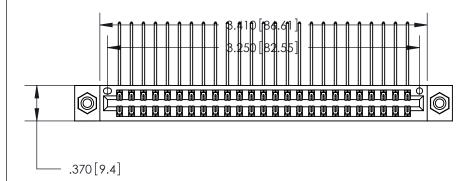

ISSUE NUMBER

ORIGINAL

1

.600 [15.24]

846/896 SERIES HIGH TEMP CARD EDGE CONNECTOR PART NUMBER: 846-050-559-208

YOUR CONNECTION TO QUALITY & SERVICE

**EDAC INC** TORONTO, ONTARIO CANADA

THESE DRAWINGS AND SPECIFICATIONS ARE THE PROPERTY OF EDAC INC.,AND SHALL NOT BE REPRODUCED, OR COPIED OR USED AS THE BASIS FOR THE MANUFACTURE OR SALE OF APPARATUS WITHOUT WRITTEN PERMISSION.

| ACAD REFERENCE NO. | 846-ENG-MASTER   |  |  |
|--------------------|------------------|--|--|
| DRAWN: J.LEE       | DATE: APR. 22/09 |  |  |
| CHECKED:           | DATE:            |  |  |
| SCALE: 1:1         | SHEET 1 OF 2     |  |  |
| DRAWING NUMBER     | ISSUE            |  |  |
| 846-ENG-MASTER     | 2 1              |  |  |

.054 [1.37] to .070 [1.78] Thick P.C. Board .330 [8.38] Card Slot

Card Slot Accepts

.160 [4.07] Point of Contact -

INSULATOR MATERIAL: THERMOPLASTIC POLYESTER, UL 94V-0 CONTACT MATERIAL; COPPER, NICKEL, TIN ALLOY CA-725

CONTACT PLATING: GOLD ON THE MATING AREA, TIN-LEAD ON THE CONTACT TAILS, NICKEL UNDERPLATE

THIS IS A C.A.D. GENERATED DRAWING DO NOT MAKE MANUAL REVISIONS TO MASTER.

ISSUE NUMBER

.165[4.19]

ORIGINAL

1

.060 [1.52] .150 [3.81] .125(3.18) to .210(5.33)