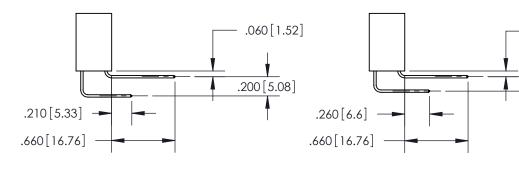

<u>Contact Dimensions:</u>
559-90 Degree Bend (Code 541 Contacts)
See Sheet 2 for Contact Code 555, 556, 558, 559, 560 Dimensions

THIS IS A C.A.D. GENERATED DRAWING DO NOT MAKE MANUAL REVISIONS TO MASTER.

.375 [9.54] .125(3.18) to .210(5.33)

**Contact Code 558** 

**Contact Code 559** 

**Contact Code 560** 

INSULATOR MATERIAL: THERMOPLASTIC POLYESTER, UL 94V-0 CONTACT MATERIAL; COPPER, NICKEL, TIN ALLOY CA-725 CONTACT PLATING: GOLD ON THE MATING AREA, TIN-LEAD ON THE CONTACT TAILS, NICKEL UNDERPLATE