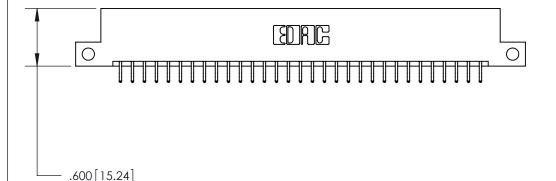

<u>Contact Dimensions:</u> 556-Extender Board Bend (Code 520 Contacts) See Sheet 2 for Contact Code 555, 556, 558, 559, 560 Dimensions

THIS IS A C.A.D. GENERATED DRAWING DO NOT MAKE MANUAL REVISIONS TO MASTER.

ISSUE NUMBER

ORIGINAL

Card Slot Accepts .054 [1.37] to .070 [1.78] Thick P.C. Board .330 [8.38] Card Slot .160 [4.07] Point of Contact -

- INSULATOR MATERIAL: THERMOPLASTIC POLYESTER, UL 94V-0 CONTACT MATERIAL; COPPER, NICKEL, TIN ALLOY CA-725
- CONTACT PLATING: GOLD ON THE MATING AREA, TIN-LEAD ON THE CONTACT TAILS, NICKEL UNDERPLATE