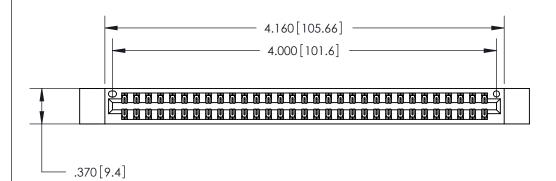

<u>Contact Dimensions:</u> 556-Extender Board Bend (Code 520 Contacts) See Sheet 2 for Contact Code 555, 556, 558, 559, 560 Dimensions

THIS IS A C.A.D. GENERATED DRAWING DO NOT MAKE MANUAL REVISIONS TO MASTER.

ISSUE NUMBER

ORIGINAL

Card Slot Accepts .054 [1.37] to .070 [1.78] Thick P.C. Board .330 [8.38] Card Slot .160 [4.07] Point of Contact -

- INSULATOR MATERIAL: THERMOPLASTIC POLYESTER, UL 94V-0 CONTACT MATERIAL; COPPER, NICKEL, TIN ALLOY CA-725
- CONTACT PLATING: GOLD ON THE MATING AREA, TIN-LEAD ON THE CONTACT TAILS, NICKEL UNDERPLATE

| 846/896 SERIES HIGH TEMP CARD EDGE CONNECTOR |
|----------------------------------------------|
| PART NUMBER: 846-062-556-212                 |

YOUR CONNECTION TO QUALITY & SERVICE

**EDAC INC** TORONTO, ONTARIO CANADA