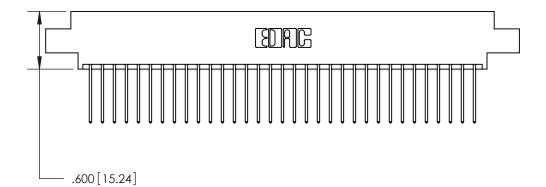

THIS IS A C.A.D. GENERATED DRAWING DO NOT MAKE MANUAL REVISIONS TO MASTER.

ISSUE NUMBER

ORIGINAL

1

.060 [1.52] .200 [5.08] .210[5.33] -.660 [16.76]

.060 [1.52] .150 [3.81] .260[6.6] -**Outside Tails** .660[16.76]

.165[4.19] .375 [9.54] .125(3.18) to .210(5.33) .125(3.18) to .210(5.33)

**Contact Code 558** 

**Contact Code 559** 

**Contact Code 560** 

INSULATOR MATERIAL: THERMOPLASTIC POLYESTER, UL 94V-0 CONTACT MATERIAL; COPPER, NICKEL, TIN ALLOY CA-725 CONTACT PLATING: GOLD ON THE MATING AREA, TIN-LEAD ON THE CONTACT TAILS, NICKEL UNDERPLATE

## 846/896 SERIES HIGH TEMP CARD EDGE CONNECTOR CONTACT CODE 555,556,558,559,560 DIMENSIONS

YOUR CONNECTION TO QUALITY & SERVICE

**EDAC INC** TORONTO, ONTARIO CANADA

THESE DRAWINGS AND SPECIFICATIONS ARE THE PROPERTY OF EDAC INC.,AND SHALL NOT BE REPRODUCED, OR COPIED OR USED AS THE BASIS FOR THE MANUFACTURE OR SALE OF APPARATUS WITHOUT WRITTEN PERMISSION.

**Outside Tails** 

|  | ACAD REFERENCE NO. |       | 846-ENG-MASTER   |        |
|--|--------------------|-------|------------------|--------|
|  | DRAWN:             | J.LEE | DATE: APR. 22/09 |        |
|  | CHECKED:           |       | DATE:            |        |
|  | SCALE:             | 1:1   | SHEET            | 2 OF 2 |
|  | DRAWING NUMBER     |       | ISSUE            |        |