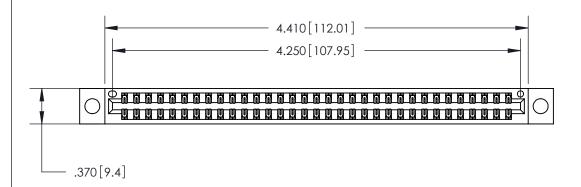

<u>Contact Dimensions:</u> 540-Wire Wrap .025 Sq. (0.64 Sq.) - Tail LG. =.560 (14.22) .125 (3.18) Contact Spacing x .250 (6.35) Row Spacing

THIS IS A C.A.D. GENERATED DRAWING DO NOT MAKE MANUAL REVISIONS TO MASTER.

ISSUE NUMBER

ORIGINAL

Card Slot Accepts .054 [1.37] to .070 [1.78] Thick P.C. Board .330 [8.38] Card Slot .160 [4.07] Point of Contact -

INSULATOR MATERIAL: THERMOPLASTIC POLYESTER, UL 94V-0 CONTACT MATERIAL; COPPER, NICKEL, TIN ALLOY CA-725 CONTACT PLATING: GOLD ON THE MATING AREA, TIN-LEAD

ON THE CONTACT TAILS, NICKEL UNDERPLATE

846/896 SERIES HIGH TEMP CARD EDGE CONNECTOR PART NUMBER: 846-066-540-804

YOUR CONNECTION TO QUALITY & SERVICE

**EDAC INC** TORONTO, ONTARIO CANADA

THESE DRAWINGS AND SPECIFICATIONS ARE THE PROPERTY OF EDAC INC., AND SHALL NOT BE REPRODUCED, OR COPIED OR USED AS THE BASIS FOR THE MANUFACTURE OR SALE OF APPARATUS WITHOUT WRITTEN PERMISSION.

| ACAD REFERENCE NO. | 846-ENG-MASTER   |  |
|--------------------|------------------|--|
| DRAWN: J.LEE       | DATE: APR. 22/09 |  |
| CHECKED:           | DATE:            |  |
| SCALE: 1:1         | SHEET 1 OF 2     |  |
| DRAWING NUMBER     | ISSUE            |  |
| 846-ENG-MASTER     | 1                |  |