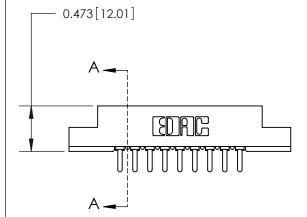

## **Contact Detail**

PC Tail .046x.014(1.17x0.36) - Tail LG=.213(5.41) .156 [3.96] Contact Spacing x .200 [5.08] Row Spacing

**See Accompanying Page for:** 

**Contact Bend Details** 

**SECTION A-A** 

.175 [4.45] Point of Contact (Measured from bottom of Card Slot)