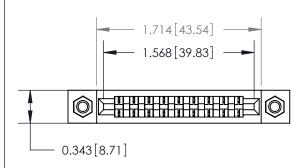

**Mounting Option** 

M3-0.5 Metric Threaded Inserts

Card Slot Accepts .054 [1.37] to .070 [1.78] Thick P.C. Board

| 807/857 Series High Temp Card Edge Connector |
|----------------------------------------------|
| Part Number: 857-009-521-107                 |