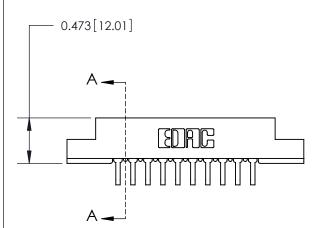

## **Contact Detail**

90 Degree Bend (Code 522 and 540 Contacts)

.156 [3.96] Contact Spacing x .200 [5.08] Row Spacing

**See Accompanying Page for:** 

**Contact Bend Details** 

**SECTION A-A** 

.095 [2.41] Point of Contact (Measured from bottom of Card Slot) Card Slot Accepts .054 [1.37] to .070 [1.78] Thick P.C. Board