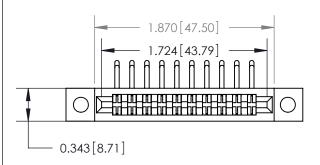

## **Mounting Option**

.128 (3.25) Dia. Mounting Holes

## **Contact Detail**

90 Degree Bend (Code 522 and 540 Contacts)

.156 [3.96] Contact Spacing x .200 [5.08] Row Spacing





**See Accompanying Page for:** 

**Contact Bend Details** 



**SECTION A-A** 

.095 [2.41] Point of Contact (Measured from bottom of Card Slot) Card Slot Accepts .054 [1.37] to .070 [1.78] Thick P.C. Board

| 807/857 Series High Temp Card Edge Connector |
|----------------------------------------------|
| Part Number: 857-020-559-202                 |

YOUR CONNECTION TO QUALITY & SERVICE

| ACAD NEI ENENCE NO. 60/ ENG MASIER |                  |  |
|------------------------------------|------------------|--|
| DRAWN: J.LEE                       | DATE: AUG. 11/09 |  |
| CHECKED:                           | DATE:            |  |
| SCALE: NTS                         | SHEET 1 OF 2     |  |
| DRAWING NUMBER                     | ISSUE            |  |

807 Assembly