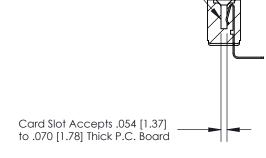

## **Contact Detail**

90 Degree Bend (Code 527 Contacts)

.156 [3.96] Contact Spacing x .200 [5.08] Row Spacing

**SECTION A-A** 

.095 [2.41] Point of Contact (Measured from bottom of Card Slot)

**See Accompanying Page for:** 