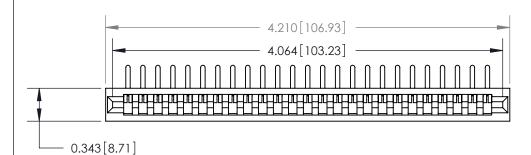

**Contact Bend Details** 

807/857 Series High Temp Card Edge Connector Part Number: 857-025-459-101

YOUR CONNECTION TO QUALITY & SERVICE

| ACAD REFERENCE NO. 807 ENG MASTER |                  |
|-----------------------------------|------------------|
| DRAWN: J.LEE                      | DATE: AUG. 11/09 |
| CHECKED:                          | DATE:            |
| SCALE: NTS                        | SHEET 1 OF 2     |
| DRAWING NUMBER                    | ISSUE            |