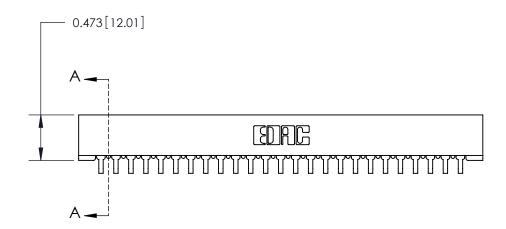

## **Contact Detail**

90 Degree Bend (Code 527 Contacts)

.156 [3.96] Contact Spacing x .200 [5.08] Row Spacing

**SECTION A-A** 

.095 [2.41] Point of Contact (Measured from bottom of Card Slot)

**See Accompanying Page for:** 

**Contact Bend Details** 

807/857 Series High Temp Card Edge Connector Part Number: 857-025-459-101

YOUR CONNECTION TO QUALITY & SERVICE

| ACAD REFERENCE NO. 807 ENG MASTER |                  |
|-----------------------------------|------------------|
| DRAWN: J.LEE                      | DATE: AUG. 11/09 |
| CHECKED:                          | DATE:            |
| SCALE: NTS                        | SHEET 1 OF 2     |
| DRAWING NUMBER                    | ISSUE            |