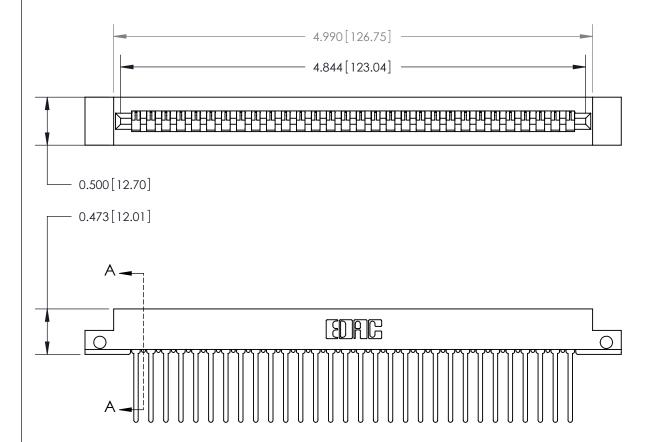

**Mounting Option** 

.128 (3.25) Dia. Side Mounting Holes

## **Contact Detail**

Wire Wrap .046x.013(1.17x0.33) - Tail LG=.708(17.98)

.156 [3.96] Contact Spacing x .200 [5.08] Row Spacing

**SECTION A-A** 

**See Accompanying Page for:** 

**Contact Bend Details** 

807/857 Series High Temp Card Edge Connector Part Number: 857-030-445-112