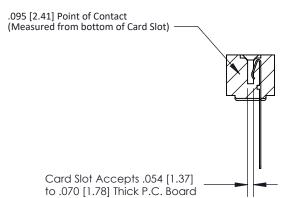

## **Contact Detail**

Wire Wrap .046x.013(1.17x0.33) - Tail LG=.708(17.98)

.156 [3.96] Contact Spacing x .200 [5.08] Row Spacing

**SECTION A-A** 

**See Accompanying Page for:** 

**Contact Bend Details** 

807/857 Series High Temp Card Edge Connector Part Number: 857-030-445-112