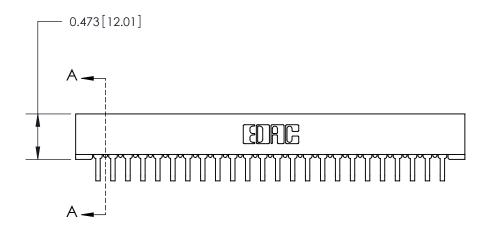

## **Contact Detail**

90 Degree Bend (Code 522 and 540 Contacts)

.156 [3.96] Contact Spacing x .200 [5.08] Row Spacing

**SECTION A-A** 

.095 [2.41] Point of Contact (Measured from bottom of Card Slot)

Card Slot Accepts .054 [1.37] to .070 [1.78] Thick P.C. Board