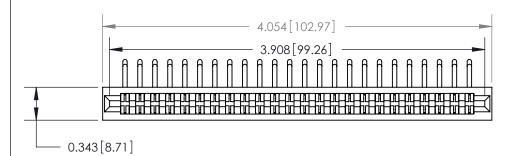

## **Contact Detail**

90 Degree Bend (Code 522 and 540 Contacts)

.156 [3.96] Contact Spacing x .200 [5.08] Row Spacing

**SECTION A-A** 

.095 [2.41] Point of Contact (Measured from bottom of Card Slot)

Card Slot Accepts .054 [1.37] to .070 [1.78] Thick P.C. Board