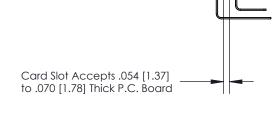

## **Contact Detail**

90 Degree Bend (Code 522 and 540 Contacts)

.156 [3.96] Contact Spacing x .200 [5.08] Row Spacing

**SECTION A-A** 

.095 [2.41] Point of Contact (Measured from bottom of Card Slot)

**See Accompanying Page for:** 