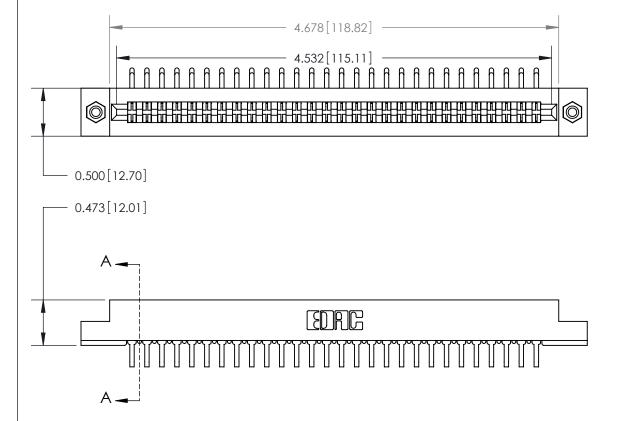

**Mounting Option** 

#4-40 Unified Threaded Inserts

## **Contact Detail**

90 Degree Bend (Code 522 and 540 Contacts)

.156 [3.96] Contact Spacing x .200 [5.08] Row Spacing

**SECTION A-A** 

.095 [2.41] Point of Contact (Measured from bottom of Card Slot)

**See Accompanying Page for:** 

**Contact Bend Details** 

807/857 Series High Temp Card Edge Connector Part Number: 857-056-559-208

| ACAD REFERENCE NO. 807 ENG MASTER |                  |
|-----------------------------------|------------------|
| DRAWN: J.LEE                      | DATE: AUG. 11/09 |
| CHECKED:                          | DATE:            |
| SCALE: NTS                        | SHEET 1 OF 2     |
| DRAWING NUMBER                    | ISSUE            |