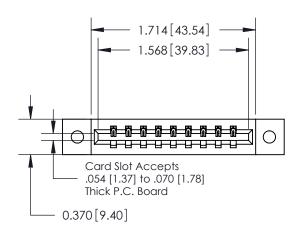

**Mounting Option** 

02-.128 (3.25) Dia. Mounting Holes

## **Contact Detail**

542-Wire Wrap .025 Sq.(0.64 Sq.) - Tail LG=.645(16.38) .156 [3.96] Contact Spacing x .200 [5.08] Row Spacing





**See Accompanying Pages for:** 

**Contact Bend Details** 

THIS IS A C.A.D. GENERATED DRAWING DO NOT MAKE MANUAL REVISIONS TO MASTER.



ISSUE NUMBER

ORIGINAL



837/887 Series High Temp Card Edge Connector Part Number: 887-009-542-602



**EDAC INC** TORONTO, ONTARIO CANADA

THESE DRAWINGS AND SPECIFICATIONS ARE THE PROPERTY OF EDAC INC.,AND SHALL NOT BE REPRODUCED, OR COPIED OR USED AS THE BASIS FOR THE MANUFACTURE OR SALE OF APPARATUS WITHOUT WRITTEN PERMISSION.

| ACAD REFERENCE NO. | 837 ENG MASTER   |  |  |
|--------------------|------------------|--|--|
| DRAWN: J.LEE       | DATE: OCT. 06/09 |  |  |
| CHECKED:           | DATE:            |  |  |
| SCALE: NTS         | SHEET 1 OF 2     |  |  |
| DRAWING NUMBER     | ISSUE            |  |  |
| 837 Assembly       | 1