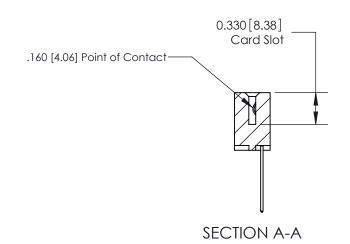

## **Contact Detail**

542-Wire Wrap .025 Sq.(0.64 Sq.) - Tail LG=.645(16.38) .156 [3.96] Contact Spacing x .200 [5.08] Row Spacing

**See Accompanying Pages for:** 

**Contact Bend Details** 

THIS IS A C.A.D. GENERATED DRAWING DO NOT MAKE MANUAL REVISIONS TO MASTER.