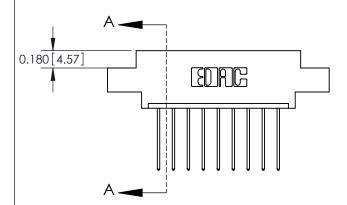

## **Contact Detail**

542-Wire Wrap .025 Sq.(0.64 Sq.) - Tail LG=.645(16.38) .156 [3.96] Contact Spacing x .200 [5.08] Row Spacing

**See Accompanying Pages for:** 

**Contact Bend Details** 

THIS IS A C.A.D. GENERATED DRAWING DO NOT MAKE MANUAL REVISIONS TO MASTER.