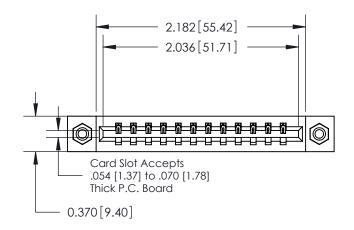

**Mounting Option** 

08-#4-40 Unified Threaded Inserts

## **Contact Detail**

520-P.C. Tail .030x.018(0.76x0.46) - Tail LG=.175(4.45) .156 [3.96] Contact Spacing x .200 [5.08] Row Spacing

THIS IS A C.A.D. GENERATED DRAWING DO NOT MAKE MANUAL REVISIONS TO MASTER.

ISSUE NUMBER ORIGINAL

0.330[8.38] Card Slot .160 [4.06] Point of Contact **SECTION A-A** 

**See Accompanying Pages for: Contact Bend Details** 

837/887 Series High Temp Card Edge Connector Part Number: 887-012-520-608