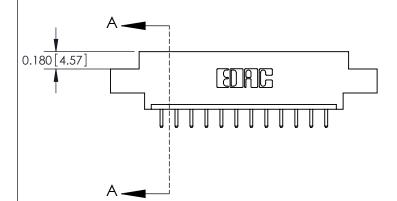

ISSUE NUMBER ORIGINAL

0.330[8.38] Card Slot .160 [4.06] Point of Contact **SECTION A-A** 

**See Accompanying Pages for: Contact Bend Details** 

837/887 Series High Temp Card Edge Connector Part Number: 887-012-520-608